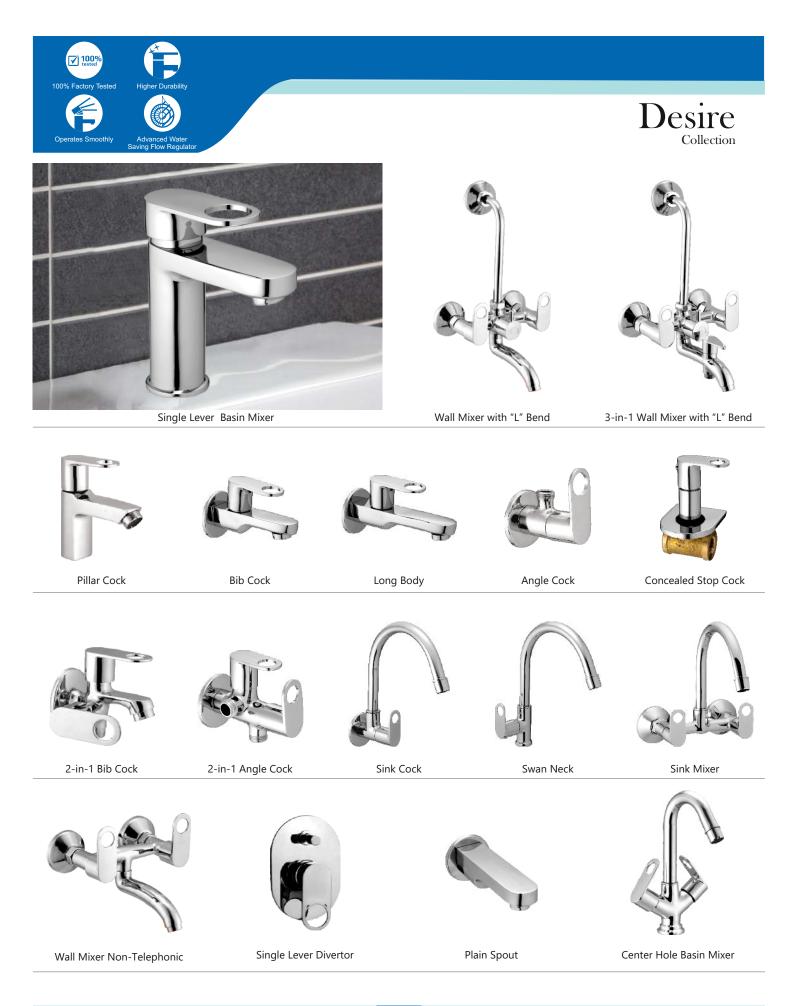

Single Lever Basin Mixer

Bib Cock

Long Body

Angle Cock

Wall Mixer with "L" Bend

3-in-1 Wall Mixer with "L" Bend

Concealed Stop Cock

2-in-1 Bib Cock

2-in-1 Angle Cock

Sink Cock

Swan Neck

Sink Mixer

PG-39

PG-40

PG-41

Center Hole Basin Mixer

Angle Cock

2-in-1 Bib Cock

2-in-1 Angle Cock

Pillar Cock

Bib Cock

2-in-1 Bib Cock

Long Body

2-in-1 Angle Cock