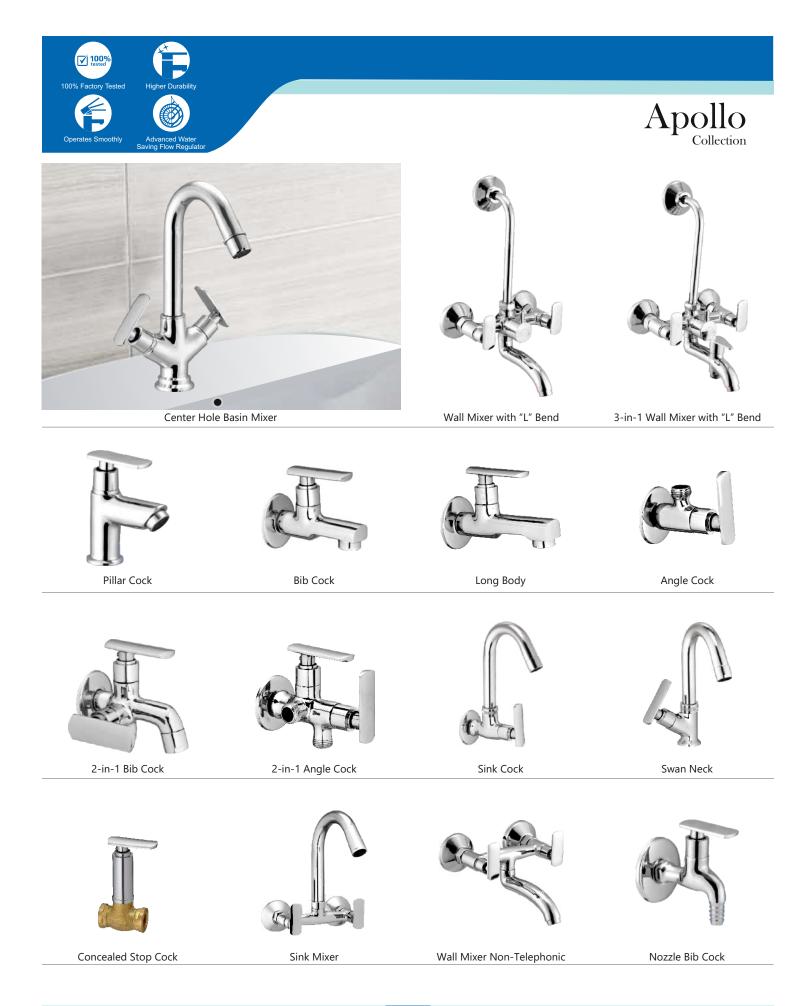

| Nano                     | - | 30    |
|--------------------------|---|-------|
| Apollo                   | - | 31    |
| Luxury                   | - | 32    |
| Hexa                     | - | 33    |
| Dove                     | - | 34    |
| Soft                     | - | 35    |
| Rio                      | - | 36    |
| Turbo                    | - | 37    |
| Waterfall                | - | 38    |
| Vignet                   | - | 39    |
| Metro                    | - | 40    |
| Prime                    | - | 41    |
| Conti.                   | - | 42    |
| Deluxe & Society         | - | 43    |
| Single Lever Basin Mixer | - | 44    |
| Divertor & Spout         | - | 45    |
| Rain Shower              | - | 46    |
| Shower                   | _ | 47-48 |
| Brass Shower             | _ | 49    |
| Brass Health Faucet      | _ | 50    |
| Bath Set Economy         | - | 51    |
| Flush Cock               | - | 52    |
| Metropol Push Valve      | - | 53    |
| Flexible Spout           | - | 54    |
| Accessories              | - | 55-56 |
|                          |   |       |