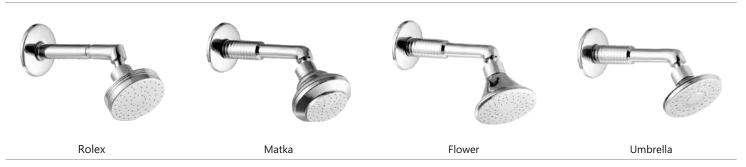

| 8"x8" Jaquar       | 6"x8"           | 3"x5"                                 |



# Brass Shower







Queen



Dyna

Pearl

Platina









Plaza

Perry

Sonet

Kia









Jester

Rody

Galaxy

Raja







### ABS Health Faucet









## Flush Cock









Flush Cock Med.

Flush Cock Fighter

Flush Cock Heavy

Flush Cock Jumbo



Flush Cock Dove

Flush Cock Fusion

Flush Cock Orio

Flush Cock Magic

Flush Cock Golf

## Waste Coupling



Waste Coupling Brass/Med.



Waste Coupling BR.Extra Hy





Pop-up Waste Coupling





# Flexible Spout

#### \* Available in all Types of Colors





Sink Cock Soft

Swan Neck Soft



Sink Cock Vignet

Swan Neck Vignet



Sink Cock Dual Flow Vignet

Swan Neck Dual Flow Vignet



Sink Mixer Multi Flow Ornamix







## J.P SANITATION