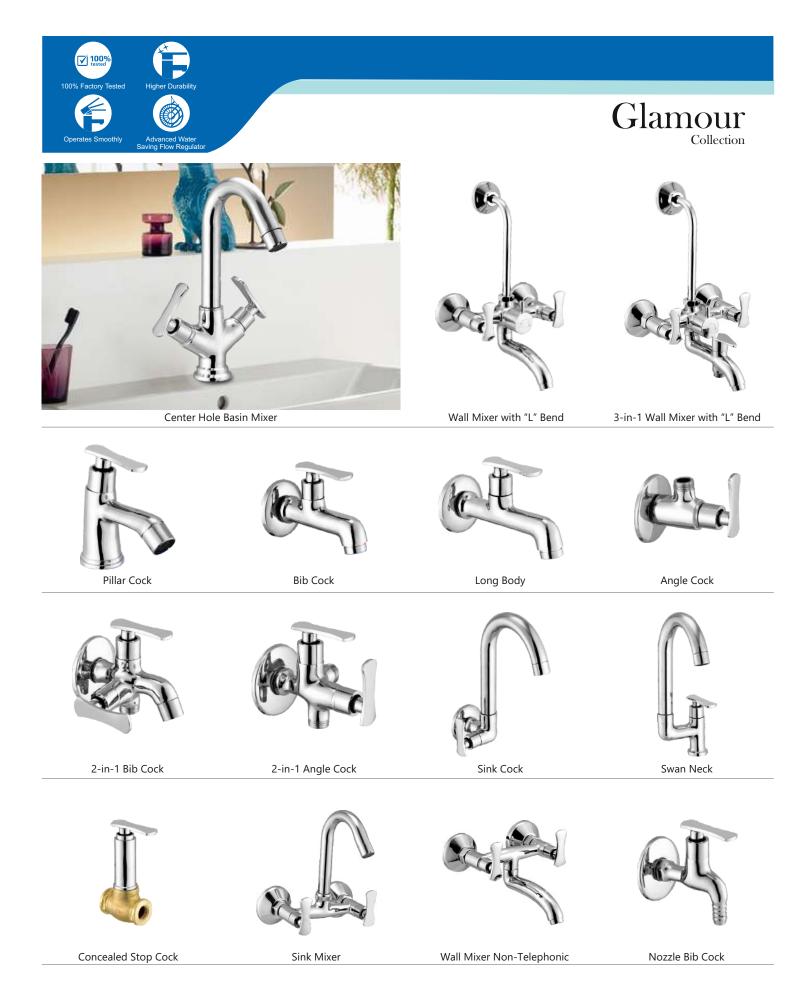

Single Lever Basin Mixer

Bib Cock

Long Body

Angle Cock

Wall Mixer with "L" Bend

3-in-1 Wall Mixer with "L" Bend

Concealed Stop Cock

2-in-1 Bib Cock

2-in-1 Angle Cock

Sink Cock

Swan Neck

Sink Mixer

PG-39

PG-40

PG-41

Center Hole Basin Mixer

Angle Cock

2-in-1 Bib Cock

2-in-1 Angle Cock

Pillar Cock

Bib Cock

2-in-1 Bib Cock

Long Body

2-in-1 Angle Cock