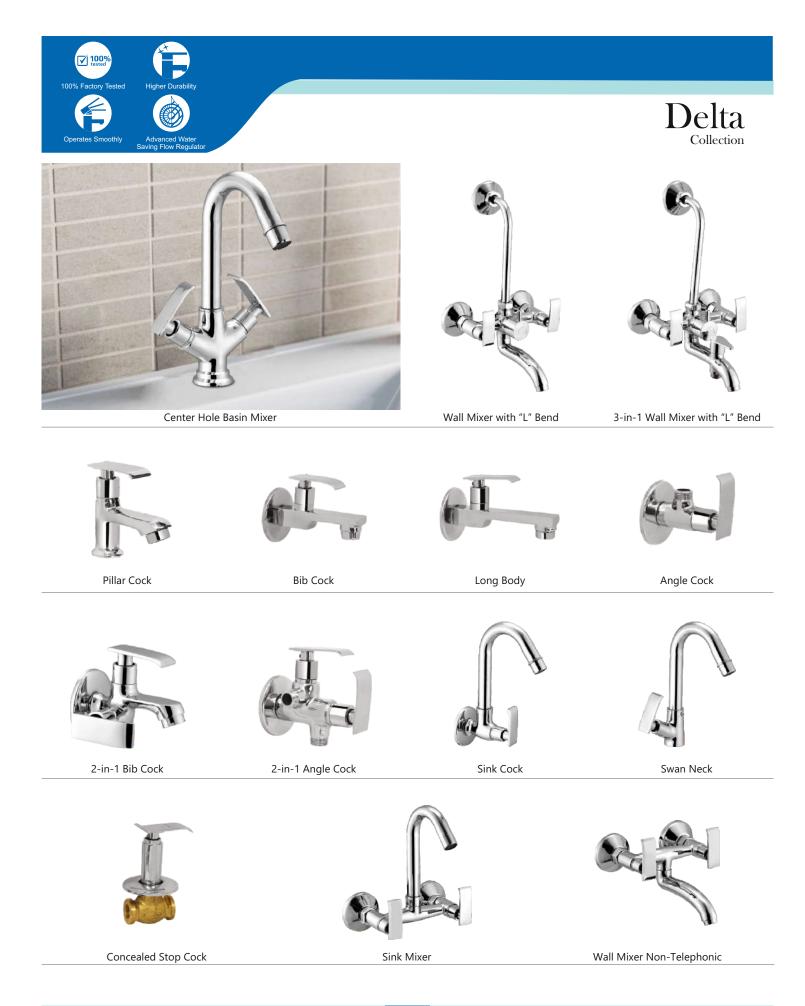

| - | 42    |
| Deluxe & Society         | - | 43    |
| Single Lever Basin Mixer | - | 44    |
| Divertor & Spout         | - | 45    |
| Rain Shower              | - | 46    |
| Shower                   | _ | 47-48 |
| Brass Shower             | _ | 49    |
| Brass Health Faucet      | _ | 50    |
| Bath Set Economy         | - | 51    |
| Flush Cock               | - | 52    |
| Metropol Push Valve      | - | 53    |
| Flexible Spout           | - | 54    |
| Accessories              | - | 55-56 |
|                          |   |       |











Single Lever Basin Mixer





Bib Cock

Long Body

Angle Cock

Wall Mixer with "L" Bend

3-in-1 Wall Mixer with "L" Bend



Concealed Stop Cock



2-in-1 Bib Cock



2-in-1 Angle Cock



Sink Cock



Swan Neck



Sink Mixer









































































PG-39



PG-40



PG-41





Center Hole Basin Mixer

Angle Cock

2-in-1 Bib Cock

2-in-1 Angle Cock







Pillar Cock



Bib Cock

2-in-1 Bib Cock





Long Body

2-in-1 Angle Cock



Angle Cock



## Single Lever Basin Mixer













Vignet

Fusion

Ornamix

#### Tall Boy Pillar Cock 9" / 12" / 15"









Alive Rays Fusion Ornamix



## Divertor & Spout



Divertor Body 5-way | 4-way (Hi-Flow, 46mm)



Divertor Body 5-Way | 4-way(40mm)



Wall Mounted Body



Ornamix Tip-Ton Spout

Skoda Tip-Ton Spout

Alive Tip-Ton Spout

Premium Tip-Ton Spout



## Rain Shower



## Simple But Special

|          | 1      |         |          |
|----------|--------|---------|----------|
|          |        |         |          |
| ***