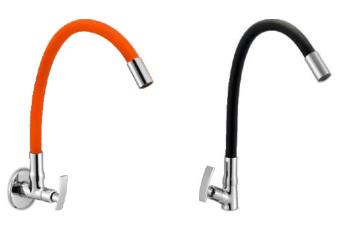

# Flexible Spout

#### \* Available in all Types of Colors

Sink Cock Soft

Swan Neck Soft

Sink Cock Vignet

Swan Neck Vignet

Sink Cock Dual Flow Vignet

Swan Neck Dual Flow Vignet

Sink Mixer Multi Flow Ornamix