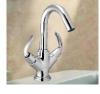

| Premium   | - |
|-----------|---|
| Elegent   | - |
| Fusion    | - |
| Skoda     | - |
| Rays      | - |
| Desire    | - |
| Alive     | - |
| Chocolate | - |
| Delta     | - |
| Hind      | _ |
| Ocean     | - |
| Titan     | - |
| Wings     | - |
| Glamour   | - |
| Oxford    | - |
| Colva     | - |
| Style     | - |
| Milano    | - |
| Stella    | - |
| Cosmo     | - |
| Vento     | - |
| Golf      | - |
| Splash    | - |
| Magic     | - |
| Ornamix   | - |
| Sonata    | - |
| Parko     | - |
| Plus      | - |
| Torrin    | - |
|           |   |

|                                        | _ |
|----------------------------------------|---|
|                                        |   |
| XXXXXXXXXXXXXXXXXXXXXXXXXXXXXXXXXXXXXX |   |
| 6 AT                                   |   |











| Nano                     | - | 30    |
|--------------------------|---|-------|
| Apollo                   | - | 31    |
| Luxury                   | - | 32    |
| Hexa                     | - | 33    |
| Dove                     | - | 34    |
| Soft                     | - | 35    |
| Rio                      | - | 36    |
| Turbo                    | - | 37    |
| Waterfall                | - | 38    |
| Vignet                   | - | 39    |
| Metro                    | - | 40    |
| Prime                    | - | 41    |
| Conti.                   | - | 42    |
| Deluxe & Society         | - | 43    |
| Single Lever Basin Mixer | - | 44    |
| Divertor & Spout         | - | 45    |
| Rain Shower              | - | 46    |
| Shower                   | _ | 47-48 |
| Brass Sho