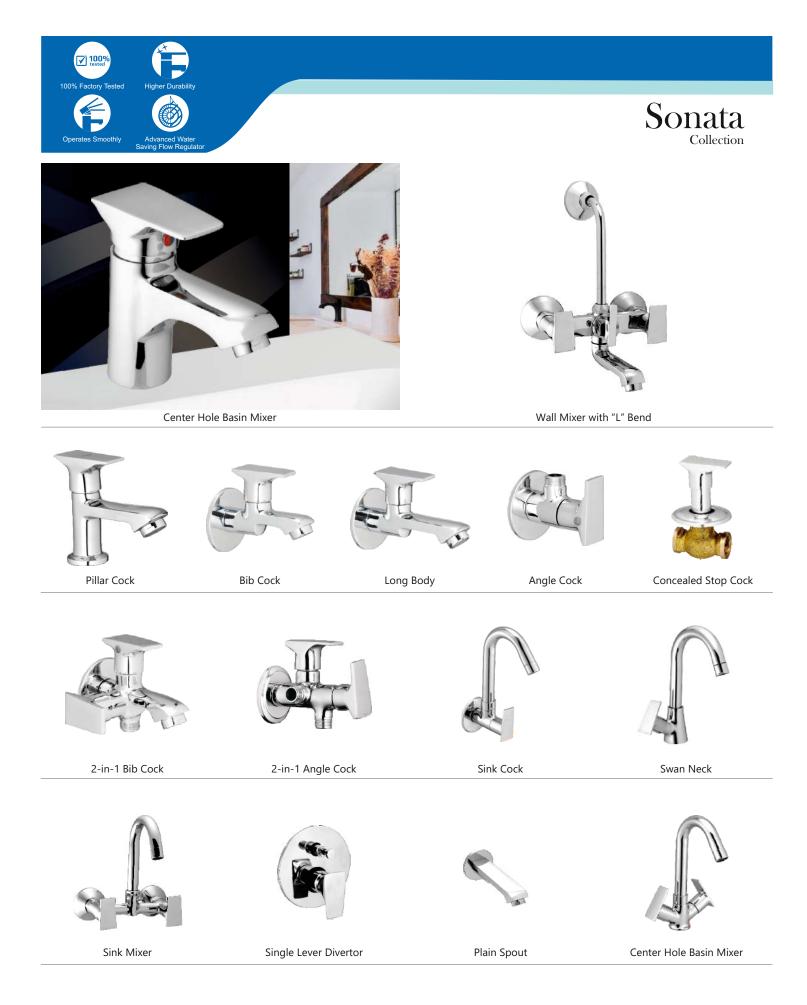

ciety         | - | 43    |
| Single Lever Basin Mixer | - | 44    |
| Divertor & Spout         | - | 45    |
| Rain Shower              | - | 46    |
| Shower                   | _ | 47-48 |
| Brass Shower             | _ | 49    |
| Brass Health Faucet      | _ | 50    |
| Bath Set Economy         | - | 51    |
| Flush Cock               | - | 52    |
| Metropol Push Valve      | - | 53    |
| Flexible Spout           | - | 54    |
| Accessories              | - | 55-56 |
|                          |   |       |











Single Lever Basin Mixer





Bib Cock

Long Body

Angle Cock

Wall Mixer with "L" Bend

3-in-1 Wall Mixer with "L" Bend



Concealed Stop Cock



2-in-1 Bib Cock



2-in-1 Angle Cock



Sink Cock



Swan Neck



Sink Mixer









































































PG-39



PG-40



PG-41





Center Hole Basin Mixer

Angle Cock

2-in-1 Bib Cock

2-in-1 Angle Cock







Pillar Cock



Bib Cock

2-in-1 Bib Cock





Long Body

2-in-1 Angle Cock



Angle Cock



## Single Lever Basin Mixer













Vignet

Fusion

Ornamix

#### Tall Boy Pillar Cock 9" / 12" / 15"









Alive Rays Fusion Ornamix



## Divertor & Spout



Divertor Body 5-way | 4-way (Hi-Flow, 46mm)



Divertor Body 5-Way | 4-way(40mm)



Wall Mounted Body



Ornamix Tip-Ton Spout

Skoda Tip-Ton Spout

Alive Tip-Ton Spout

Premium Tip-Ton Spout



## Rain Shower



## Simple But Special

|          | 1      |         |          |
|----------|--------|---------|----------|
|          |        |         |          |
| ******** |        |         |