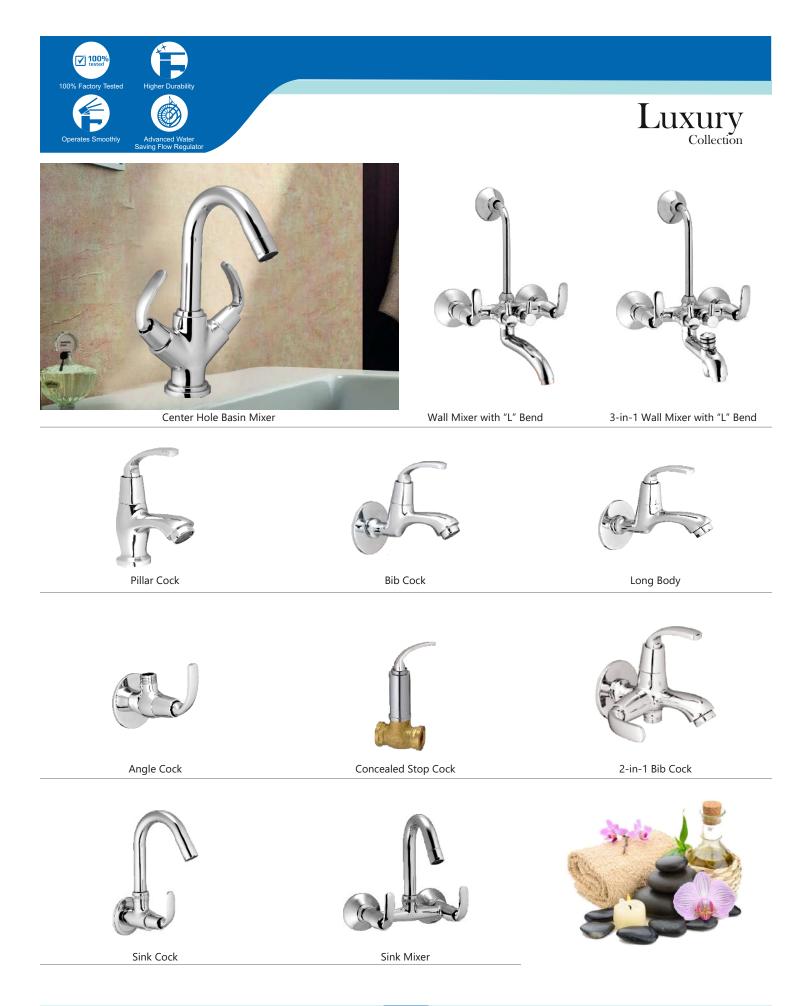

| Nano                     | - | 30    |
|--------------------------|---|-------|
| Apollo                   | - | 31    |
| Luxury                   | - | 32    |
| Hexa                     | - | 33    |
| Dove                     | - | 34    |
| Soft                     | - | 35    |
| Rio                      | - | 36    |
| Turbo                    | - | 37    |
| Waterfall                | - | 38    |
| Vignet                   | - | 39    |
| Metro                    | - | 40    |
| Prime                    | - | 41    |
| Conti.                   | - | 42    |
| Deluxe & Society         | - | 43    |
| Single Lever Basin Mixer | - | 44    |
| Divertor & Spout         | - | 45    |
| Rain Shower              | - | 46    |
| Shower                   | _ | 47-48 |
| Brass Shower             | _ | 49    |
| Brass Health Faucet      | _ | 50    |
| Bath Set Economy         | - | 51    |
| Flush Cock               | - | 52    |
| Metropol Push Valve      | - | 53    |
| Flexible Spout           | - | 54    |
| Accessories              | - | 55-56 |
|                          |   |       |