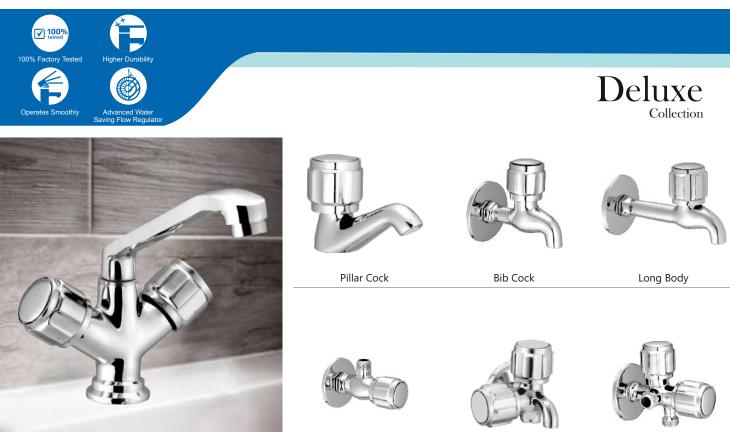

Single Lever Basin Mixer

Bib Cock

Long Body

Angle Cock

Wall Mixer with "L" Bend

3-in-1 Wall Mixer with "L" Bend

Concealed Stop Cock

2-in-1 Bib Cock

Angle Cock

2-in-1 Bib Cock

2-in-1 Angle Cock

Pillar Cock

Bib Cock

2-in-1 Bib Cock

Long Body

2-in-1 Angle Cock