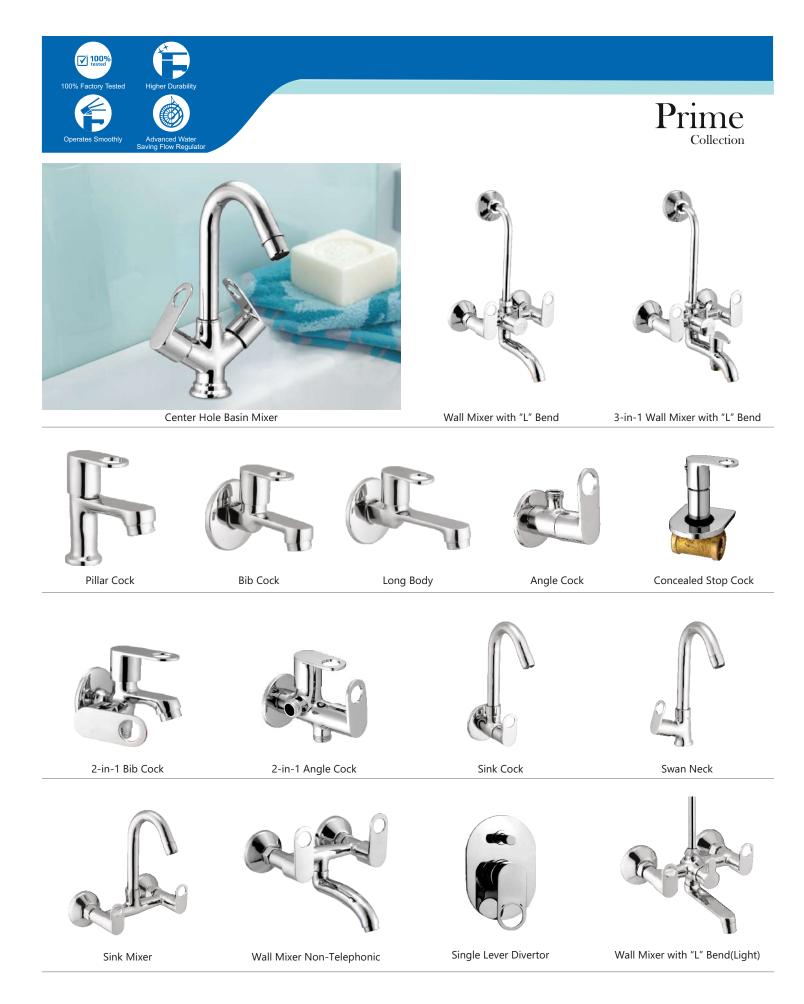

| Nano                     | - | 30    |
|--------------------------|---|-------|
| Apollo                   | - | 31    |
| Luxury                   | - | 32    |
| Hexa                     | - | 33    |
| Dove                     | - | 34    |
| Soft                     | - | 35    |
| Rio                      | - | 36    |
| Turbo                    | - | 37    |
| Waterfall                | - | 38    |
| Vignet                   | - | 39    |
| Metro                    | - | 40    |
| Prime                    | - | 41    |
| Conti.                   | - | 42    |
| Deluxe & Society         | - | 43    |
| Single Lever Basin Mixer | - | 44    |
| Divertor & Spout         | - | 45    |
| Rain Shower              | - | 46    |
| Shower                   | _ | 47-48 |
| Brass Shower             | _ | 49    |
| Brass Health Faucet      | _ | 50    |
| Bath Set Economy         | - | 51    |
| Flush Cock               | - | 52    |
| Metropol Push Valve      | - | 53    |
| Flexible Spout           | - | 54    |
| Accessories              | - | 55-56 |
|                          |   |       |