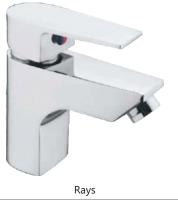

_ | 50    |
| Bath Set Economy         | - | 51    |
| Flush Cock               | - | 52    |
| Metropol Push Valve      | - | 53    |
| Flexible Spout           | - | 54    |
| Accessories              | - | 55-56 |
|                          |   |       |











Single Lever Basin Mixer





Bib Cock

Long Body

Angle Cock

Wall Mixer with "L" Bend

3-in-1 Wall Mixer with "L" Bend



Concealed Stop Cock



2-in-1 Bib Cock



2-in-1 Angle Cock



Sink Cock



Swan Neck



Sink Mixer









































































PG-39



PG-40



PG-41





Center Hole Basin Mixer

Angle Cock

2-in-1 Bib Cock

2-in-1 Angle Cock







Pillar Cock



Bib Cock

2-in-1 Bib Cock





Long Body

2-in-1 Angle Cock



Angle Cock



## Single Lever Basin Mixer













Vignet

Fusion

Ornamix

#### Tall Boy Pillar Cock 9" / 12" / 15"









Alive Rays Fusion Ornamix



## Divertor & Spout



Divertor Body 5-way | 4-way (Hi-Flow, 46mm)



Divertor Body 5-Way | 4-way(40mm)



Wall Mounted Body



Ornamix Tip-Ton Spout

Skoda Tip-Ton Spout

Alive Tip-Ton Spout

Premium Tip-Ton Spout



## Rain Shower



## Simple But Special

|          | 1      |         |          |
|----------|--------|---------|----------|
|          |        |         |          |
| ******** |        |         |          |
| ******** | 1      |         |          |
| ******** | 1      |         | ******** |
| ******** |        |         |          |
| ******** | ·      | ******* |          |
| ******** | 150 00 | ******* |          |
|          | *** ** |         | 1        |