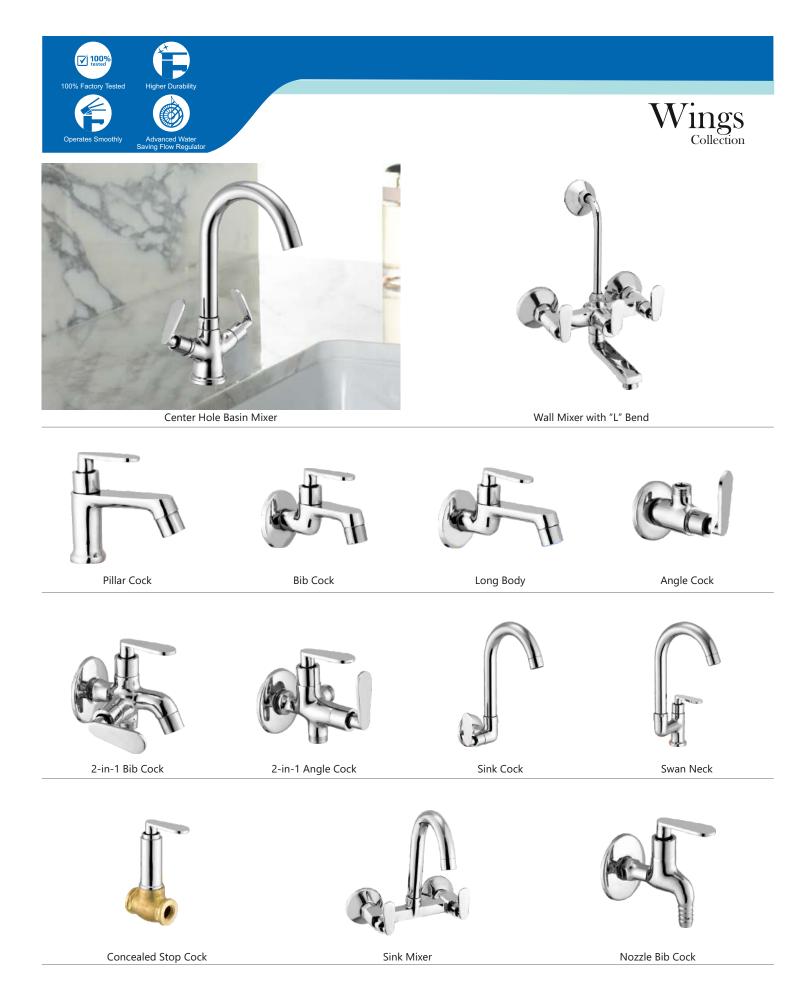

Single Lever Basin Mixer

Bib Cock

Long Body

Angle Cock

Wall Mixer with "L" Bend

3-in-1 Wall Mixer with "L" Bend

Concealed Stop Cock

2-in-1 Bib Cock

2-in-1 Angle Cock

Sink Cock

Swan Neck

Sink Mixer

PG-39

PG-40

PG-41

Center Hole Basin Mixer

Angle Cock

2-in-1 Bib Cock

2-in-1 Angle Cock

Pillar Cock

Bib Cock

2-in-1 Bib Cock

Long Body

2-in-1 Angle Cock