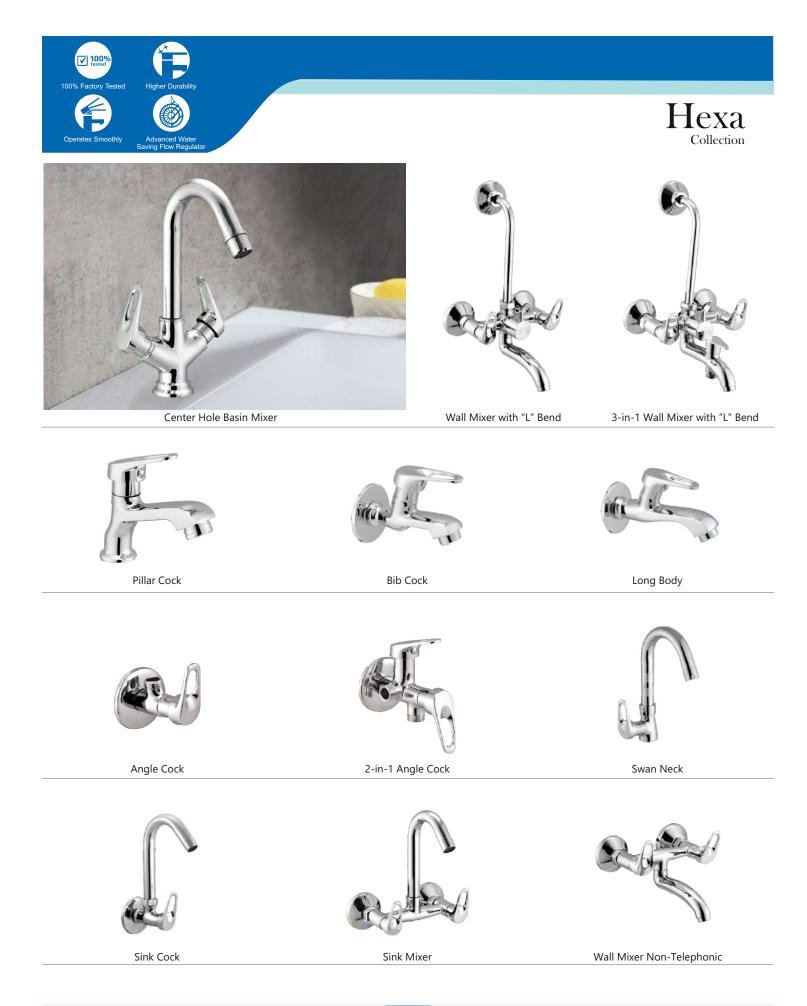

| Nano                     | - | 30    |
|--------------------------|---|-------|
| Apollo                   | - | 31    |
| Luxury                   | - | 32    |
| Hexa                     | - | 33    |
| Dove                     | - | 34    |
| Soft                     | - | 35    |
| Rio                      | - | 36    |
| Turbo                    | - | 37    |
| Waterfall                | - | 38    |
| Vignet                   | - | 39    |
| Metro                    | - | 40    |
| Prime                    | - | 41    |
| Conti.                   | - | 42    |
| Deluxe & Society         | - | 43    |
| Single Lever Basin Mixer | - | 44    |
| Divertor & Spout         | - | 45    |
| Rain Shower              | - | 46    |
| Shower                   | _ | 47-48 |
| Brass Shower             | _ | 49    |
| Brass Health Faucet      | _ | 50    |
| Bath Set Economy         | - | 51    |
| Flush Cock               | - | 52    |
| Metropol Push Valve      | - | 53    |
| Flexible Spout           | - | 54    |
| Accessories              | - | 55-56 |
|                          |   |       |