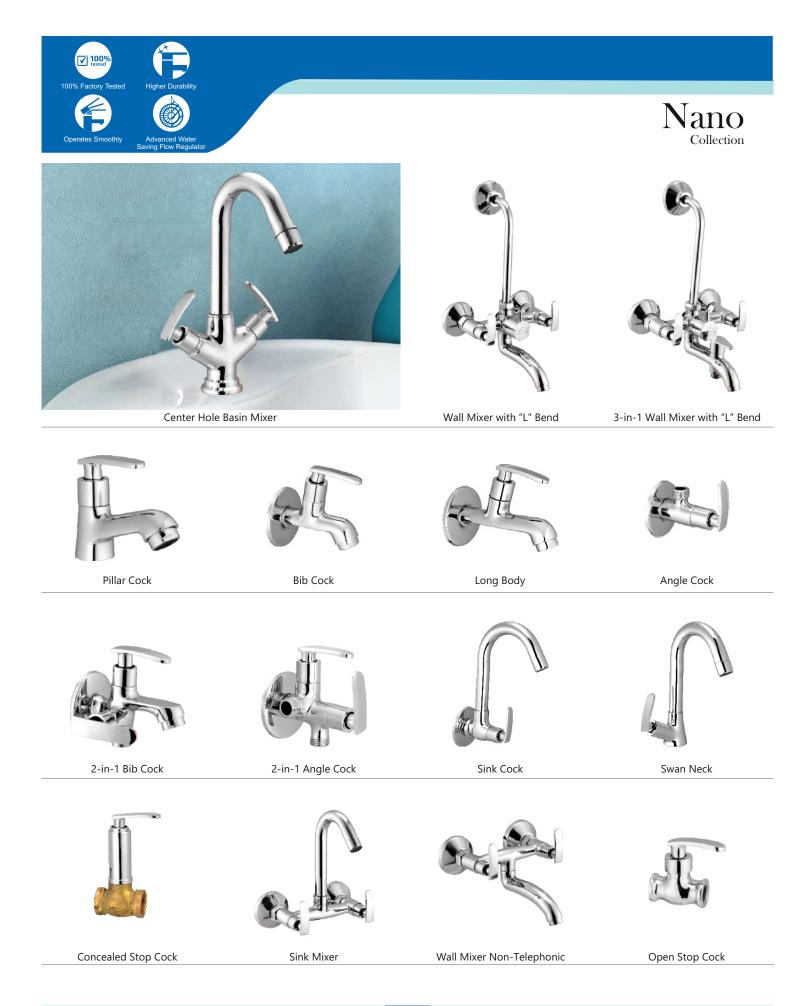

| Nano                     | - | 30    |
|--------------------------|---|-------|
| Apollo                   | - | 31    |
| Luxury                   | - | 32    |
| Hexa                     | - | 33    |
| Dove                     | - | 34    |
| Soft                     | - | 35    |
| Rio                      | - | 36    |
| Turbo                    | - | 37    |
| Waterfall                | - | 38    |
| Vignet                   | - | 39    |
| Metro                    | - | 40    |
| Prime                    | - | 41    |
| Conti.                   | - | 42    |
| Deluxe & Society         | - | 43    |
| Single Lever Basin Mixer | - | 44    |
| Divertor & Spout         | - | 45    |
| Rain Shower              | - | 46    |
| Shower                   | _ | 47-48 |
| Brass Shower             | _ | 49    |
| Brass Health Faucet      | _ | 50    |
| Bath Set Economy         | - | 51    |
| Flush Cock               | - | 52    |
| Metropol Push Valve      | - | 53    |
| Flexible Spout           | - | 54    |
| Accessories              | - | 55-56 |
|                          |   |       |