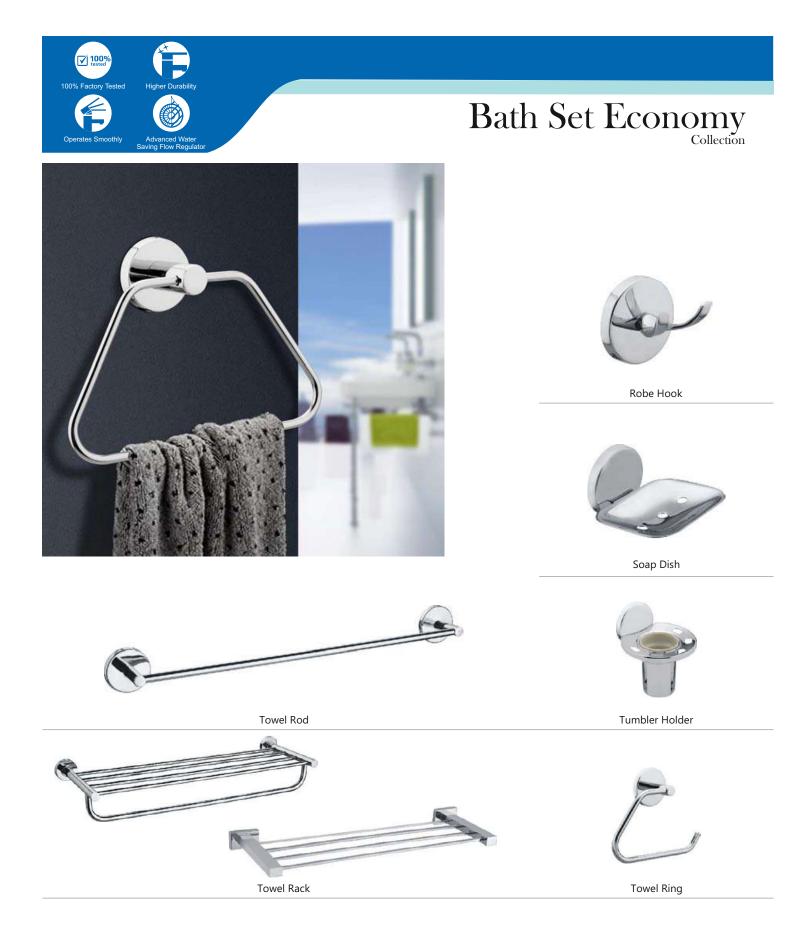

| Nano                     | - | 30    |
|--------------------------|---|-------|
| Apollo                   | - | 31    |
| Luxury                   | - | 32    |
| Hexa                     | - | 33    |
| Dove                     | - | 34    |
| Soft                     | - | 35    |
| Rio                      | - | 36    |
| Turbo                    | - | 37    |
| Waterfall                | - | 38    |
| Vignet                   | - | 39    |
| Metro                    | - | 40    |
| Prime                    | - | 41    |
| Conti.                   | - | 42    |
| Deluxe & Society         | - | 43    |
| Single Lever Basin Mixer | - | 44    |
| Divertor & Spout         | - | 45    |
| Rain Shower              | - | 46    |
| Shower                   | _ | 47-48 |
| Brass Shower             | _ | 49    |
| Brass Health Faucet      | _ | 50    |
| Bath Set Economy         | - | 51    |
| Flush Cock               | - | 52    |
| Metropol Push Valve      | - | 53    |
| Flexible Spout           | - | 54    |
| Accessories              | - | 55-56 |
|                          |   |       |