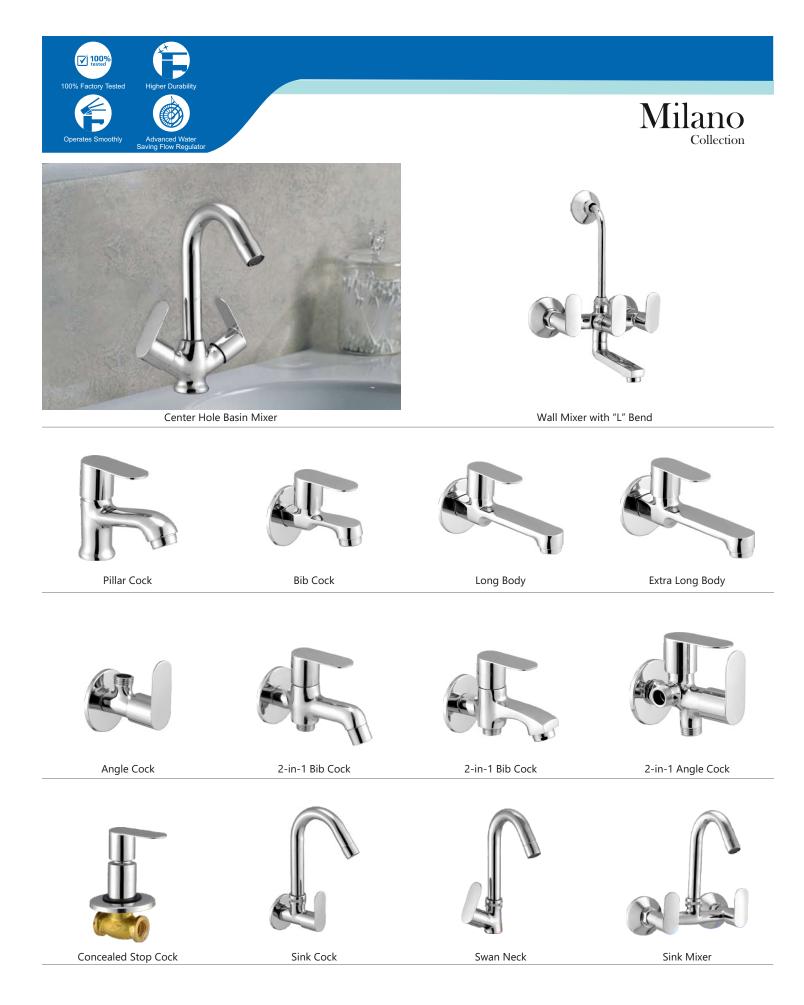

Single Lever Basin Mixer

Bib Cock

Long Body

Angle Cock

Wall Mixer with "L" Bend

3-in-1 Wall Mixer with "L" Bend

Concealed Stop Cock

2-in-1 Bib Cock

2-in-1 Angle Cock

Sink Cock

Swan Neck

Sink Mixer

PG-39

PG-40

PG-41

Center Hole Basin Mixer

Angle Cock

2-in-1 Bib Cock

2-in-1 Angle Cock

Pillar Cock

Bib Cock

2-in-1 Bib Cock

Long Body

2-in-1 Angle Cock

Angle Cock