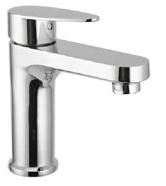

| 50    |
| Bath Set Economy         | - | 51    |
| Flush Cock               | - | 52    |
| Metropol Push Valve      | - | 53    |
| Flexible Spout           | - | 54    |
| Accessories              | - | 55-56 |
|                          |   |       |











Single Lever Basin Mixer





Bib Cock

Long Body

Angle Cock

Wall Mixer with "L" Bend

3-in-1 Wall Mixer with "L" Bend



Concealed Stop Cock



2-in-1 Bib Cock



2-in-1 Angle Cock



Sink Cock



Swan Neck



Sink Mixer









































































PG-39



PG-40



PG-41





Center Hole Basin Mixer

Angle Cock

2-in-1 Bib Cock

2-in-1 Angle Cock







Pillar Cock



Bib Cock

2-in-1 Bib Cock





Long Body

2-in-1 Angle Cock



Angle Cock



## Single Lever Basin Mixer













Vignet

Fusion

Ornamix

#### Tall Boy Pillar Cock 9" / 12" / 15"









Alive Rays Fusion Ornamix



## Divertor & Spout



Divertor Body 5-way | 4-way (Hi-Flow, 46mm)



Divertor Body 5-Way | 4-way(40mm)



Wall Mounted Body



Ornamix Tip-Ton Spout

Skoda Tip-Ton Spout

Alive Tip-Ton Spout

Premium Tip-Ton Spout



## Rain Shower



## Simple But Special

|          | 1      |         |          |
|----------|--------|---------|----------|
|          |        |         |          |
| ******** |        |         |          |
| ******** | 1      |         |          |
| ******** | 1      |         | ******** |
| ******** |        |         |          |
| ******** | ·      | ******* |          |
| ******** | 150 00 | ******* |          |
|          | *** ** |         | 1        |
|