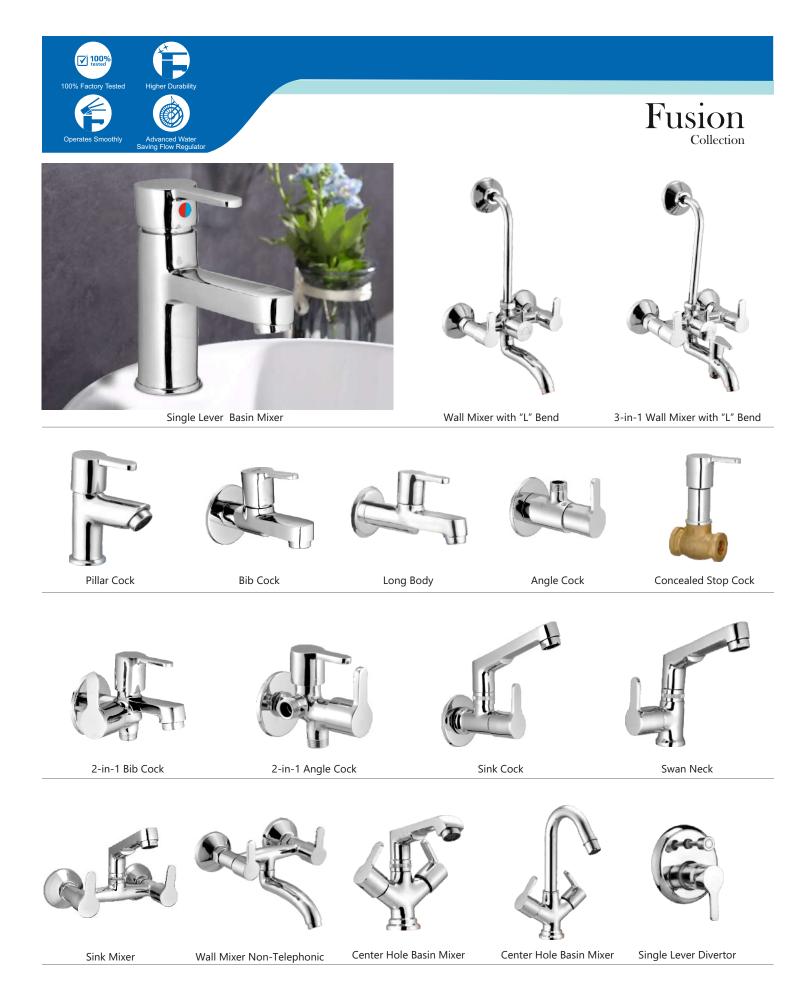

| - | 36    |
| Turbo                    | - | 37    |
| Waterfall                | - | 38    |
| Vignet                   | - | 39    |
| Metro                    | - | 40    |
| Prime                    | - | 41    |
| Conti.                   | - | 42    |
| Deluxe & Society         | - | 43    |
| Single Lever Basin Mixer | - | 44    |
| Divertor & Spout         | - | 45    |
| Rain Shower              | - | 46    |
| Shower                   | _ | 47-48 |
| Brass Shower             | _ | 49    |
| Brass Health Faucet      | _ | 50    |
| Bath Set Economy         | - | 51    |
| Flush Cock               | - | 52    |
| Metropol Push Valve      | - | 53    |
| Flexible Spout           | - | 54    |
| Accessories              | - | 55-56 |
|                          |   |       |











Single Lever Basin Mixer





Bib Cock

Long Body

Angle Cock

Wall Mixer with "L" Bend

3-in-1 Wall Mixer with "L" Bend



Concealed Stop Cock



2-in-1 Bib Cock



2-in-1 Angle Cock



Sink Cock



Swan Neck



Sink Mixer









































































PG-39



PG-40



PG-41





Center Hole Basin Mixer

Angle Cock

2-in-1 Bib Cock

2-in-1 Angle Cock







Pillar Cock



Bib Cock

2-in-1 Bib Cock





Long Body

2-in-1 Angle Cock



Angle Cock



## Single Lever Basin Mixer













Vignet

Fusion

Ornamix

#### Tall Boy Pillar Cock 9" / 12" / 15"









Alive Rays Fusion Ornamix



## Divertor & Spout



Divertor Body 5-way | 4-way (Hi-Flow, 46mm)



Divertor Body 5-Way | 4-way(40mm)



Wall Mounted Body



Ornamix Tip-Ton Spout

S