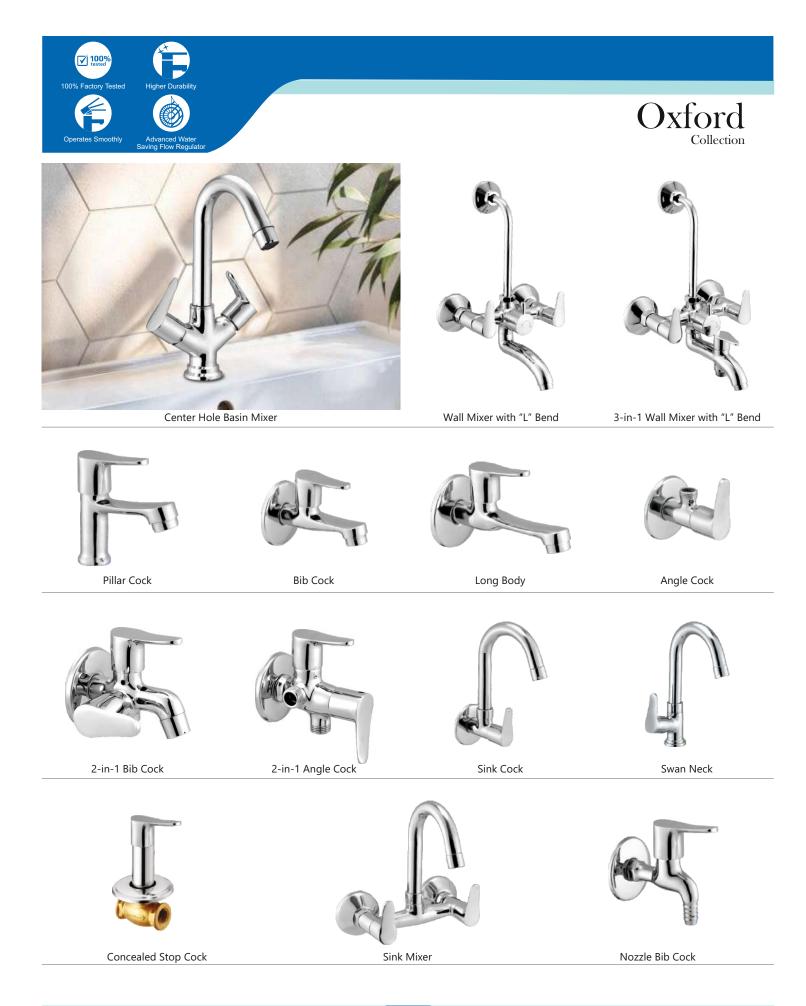

Single Lever Basin Mixer

Bib Cock

Long Body

Angle Cock

Wall Mixer with "L" Bend

3-in-1 Wall Mixer with "L" Bend

Concealed Stop Cock

2-in-1 Bib Cock

2-in-1 Angle Cock

Sink Cock

Swan Neck

Sink Mixer

PG-39

PG-40

PG-41

Center Hole Basin Mixer

Angle Cock

2-in-1 Bib Cock

2-in-1 Angle Cock

Pillar Cock

Bib Cock

2-in-1 Bib Cock

Long Body

2-in-1 Angle Cock

Angle Cock