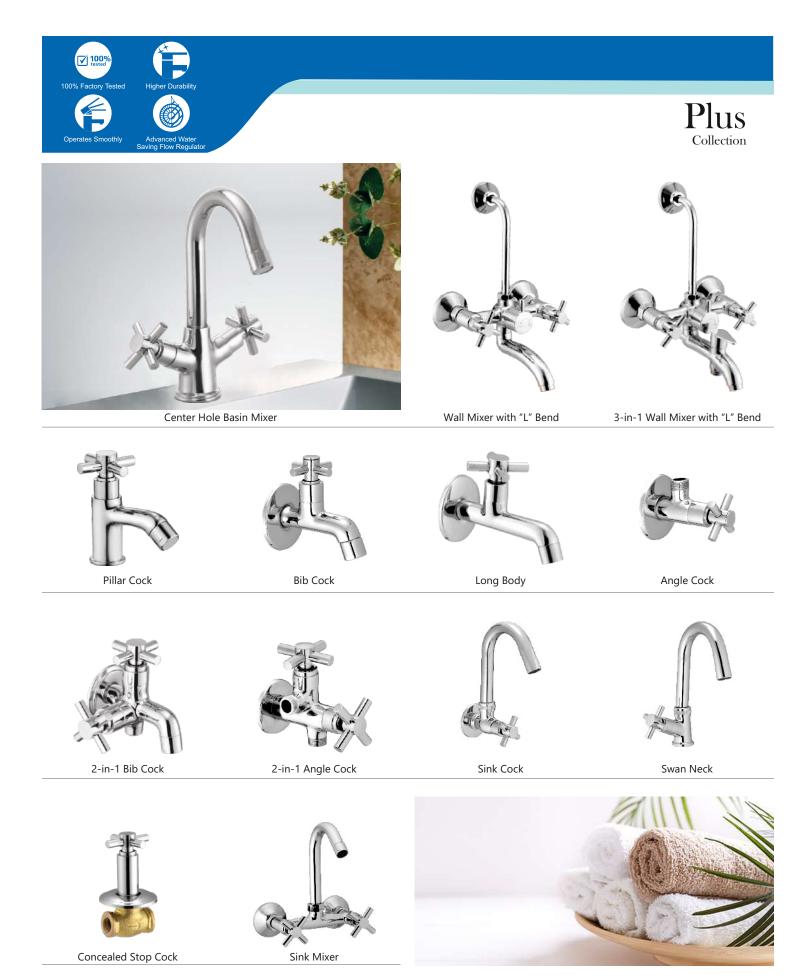

Single Lever Basin Mixer

Bib Cock

Long Body

Angle Cock

Wall Mixer with "L" Bend

3-in-1 Wall Mixer with "L" Bend

Concealed Stop Cock

2-in-1 Bib Cock

2-in-1 Angle Cock

Sink Cock

Swan Neck

Sink Mixer

PG-39

PG-40

PG-41

Center Hole Basin Mixer