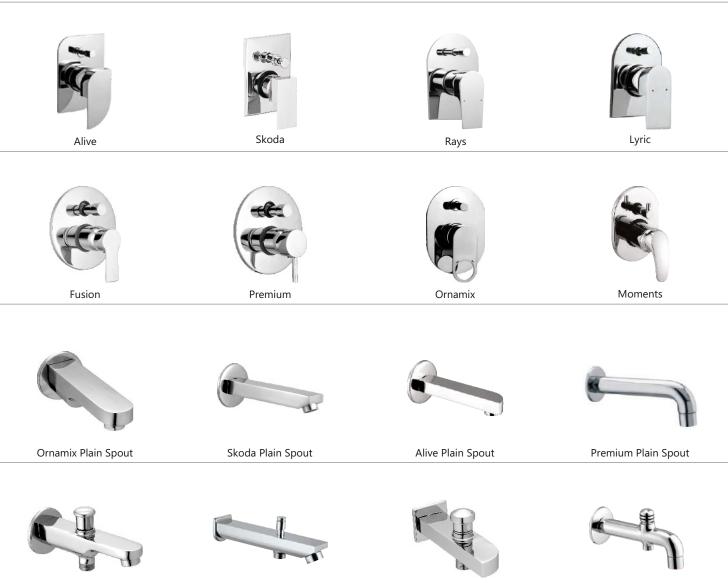

## Single Lever Basin Mixer

Vignet

Fusion

Ornamix

#### Tall Boy Pillar Cock 9" / 12" / 15"

Alive Rays Fusion Ornamix

## Divertor & Spout

Divertor Body 5-way | 4-way (Hi-Flow, 46mm)

Divertor Body 5-Way | 4-way(40mm)

Wall Mounted Body

Ornamix Tip-Ton Spout

Skoda Tip-Ton Spout

Alive Tip-Ton Spout

Premium Tip-Ton Spout