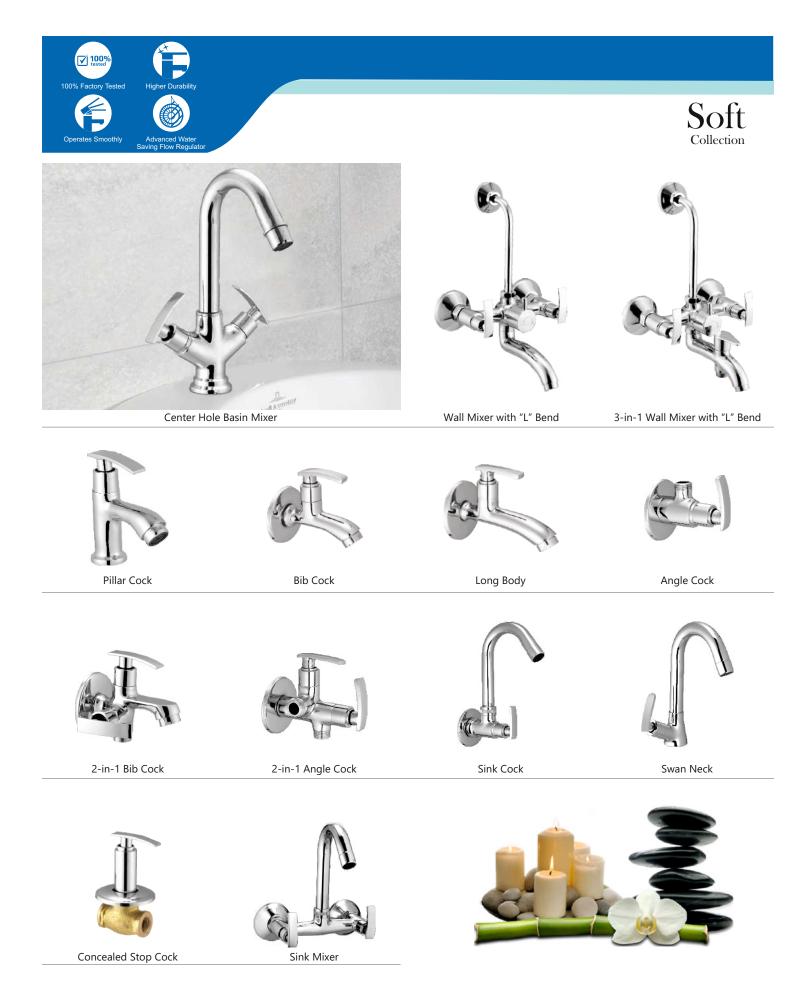

| 43    |
| Single Lever Basin Mixer | - | 44    |
| Divertor & Spout         | - | 45    |
| Rain Shower              | - | 46    |
| Shower                   | _ | 47-48 |
| Brass Shower             | _ | 49    |
| Brass Health Faucet      | _ | 50    |
| Bath Set Economy         | - | 51    |
| Flush Cock               | - | 52    |
| Metropol Push Valve      | - | 53    |
| Flexible Spout           | - | 54    |
| Accessories              | - | 55-56 |
|                          |   |       |











Single Lever Basin Mixer





Bib Cock

Long Body

Angle Cock

Wall Mixer with "L" Bend

3-in-1 Wall Mixer with "L" Bend



Concealed Stop Cock



2-in-1 Bib Cock



2-in-1 Angle Cock



Sink Cock



Swan Neck



Sink Mixer









































































PG-39



PG-40



PG-41





Center Hole Basin Mixer

Angle Cock

2-in-1 Bib Cock

2-in-1 Angle Cock







Pillar Cock



Bib Cock

2-in-1 Bib Cock





Long Body

2-in-1 Angle Cock



Angle Cock



## Single Lever Basin Mixer













Vignet

Fusion

Ornamix

#### Tall Boy Pillar Cock 9" / 12" / 15"









Alive Rays Fusion Ornamix



## Divertor & Spout



Divertor Body 5-way | 4-way (Hi-Flow, 46mm)



Divertor Body 5-Way | 4-way(40mm)



Wall Mounted Body



Ornamix Tip-Ton Spout

Skoda Tip-Ton Spout

Alive Tip-Ton Spout

Premium Tip-Ton Spout



## Rain Shower



## Simple But Special

|          | 1      |         |          |
|----------|--------|---------|----------|
|          |        |         |          |
| ******** |        |         |          |
| ******** | 1