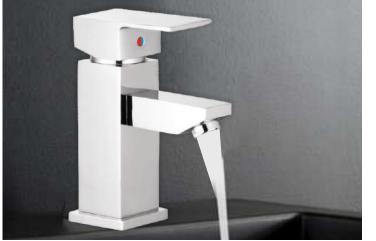

## Single Lever Basin Mixer

Vignet

Fusion

Ornamix

## Divertor & Spout

Divertor Body 5-way | 4-way (Hi-Flow, 46mm)

Divertor Body 5-Way | 4-way(40mm)

Wall Mounted Body

Ornamix Tip-Ton Spout

Skoda Tip-Ton Spout

Alive Tip-Ton Spout

Premium Tip-Ton Spout