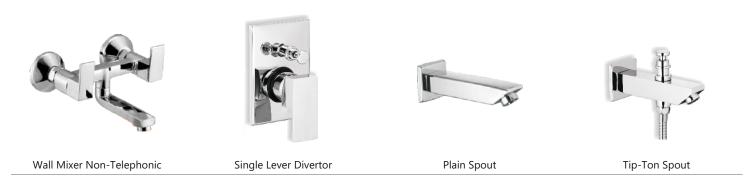

## Divertor & Spout

Divertor Body 5-way | 4-way (Hi-Flow, 46mm)

Divertor Body 5-Way | 4-way(40mm)

Wall Mounted Body

Ornamix Tip-Ton Spout

Skoda Tip-Ton Spout

Alive Tip-Ton Spout

Premium Tip-Ton Spout