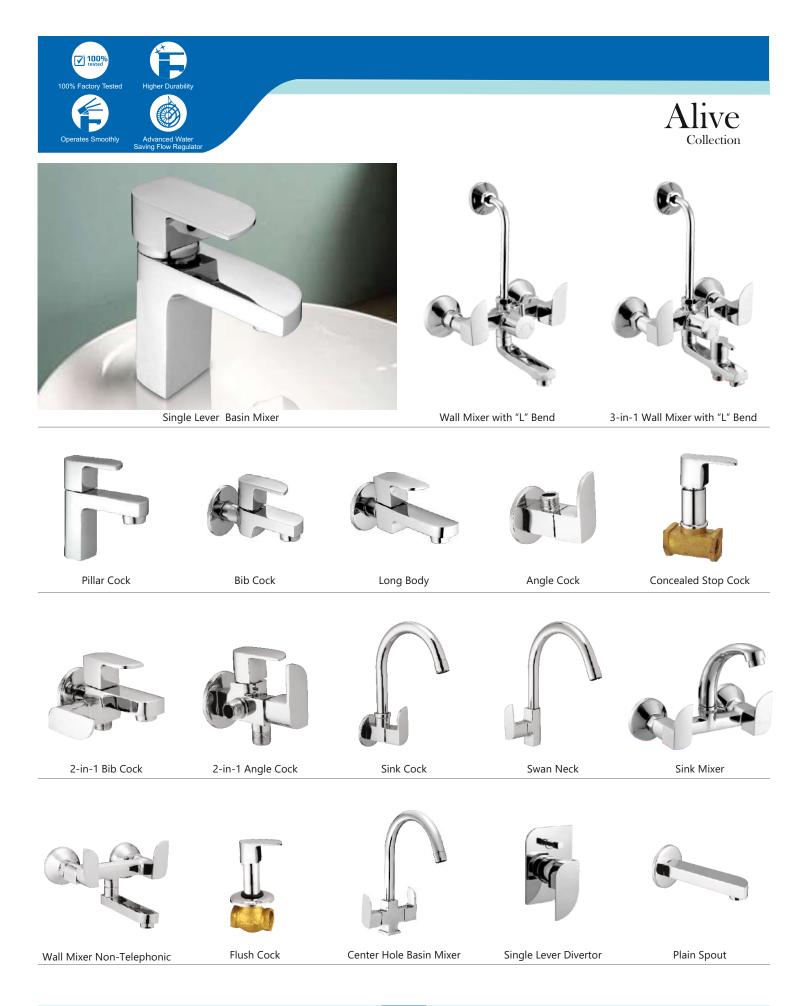

Single Lever Basin Mixer

Bib Cock

Long Body

Angle Cock

Wall Mixer with "L" Bend

3-in-1 Wall Mixer with "L" Bend

Concealed Stop Cock

2-in-1 Bib Cock

2-in-1 Angle Cock

Sink Cock

Swan Neck

Sink Mixer

PG-39

PG-40

PG-41

Center Hole Basin Mixer

Angle Cock

2-in-1 Bib Cock

2-in-1 Angle Cock

Pillar Cock

Bib Cock

2-in-1 Bib Cock

Long Body

2-in-1 Angle Cock

Angle Cock