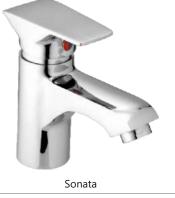

# Index

| Premium   | - |
|-----------|---|
| Elegent   | - |
| Fusion    | - |
| Skoda     | - |
| Rays      | - |
| Desire    | - |
| Alive     | - |
| Chocolate | - |
| Delta     | - |
| Hind      | _ |
| Ocean     | - |
| Titan     | - |
| Wings     | - |
| Glamour   | - |
| Oxford    | - |
| Colva     | - |
| Style     | - |
| Milano    | - |
| Stella    | - |
| Cosmo     | - |
| Vento     | - |
| Golf      | - |
| Splash    | - |
| Magic     | - |
| Ornamix   | - |
| Sonata    | - |
| Parko     | - |
| Plus      | - |
| Torrin    | - |
|           |   |