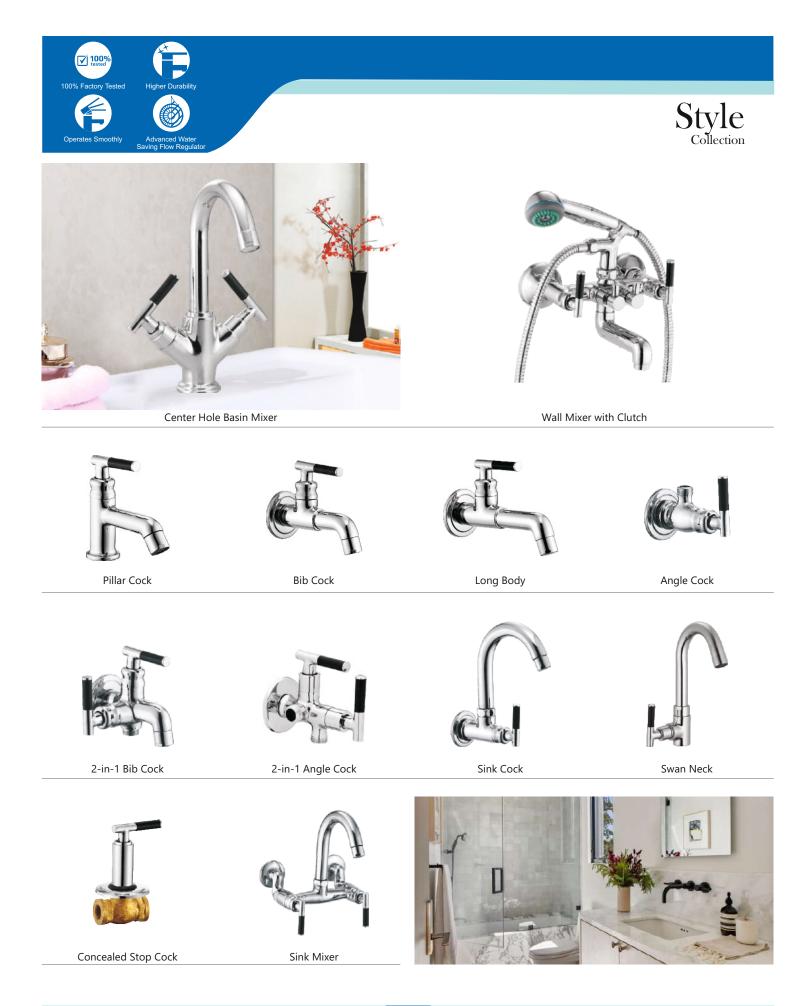

Single Lever Basin Mixer

Bib Cock

Long Body

Angle Cock

Wall Mixer with "L" Bend

3-in-1 Wall Mixer with "L" Bend

Concealed Stop Cock

2-in-1 Bib Cock

2-in-1 Angle Cock

Sink Cock

Swan Neck

Sink Mixer

PG-39

PG-40

PG-41

Center Hole Basin Mixer

Angle Cock

2-in-1 Bib Cock

2-in-1 Angle Cock

Pillar Cock

Bib Cock

2-in-1 Bib Cock

Long Body

2-in-1 Angle Cock

Angle Cock