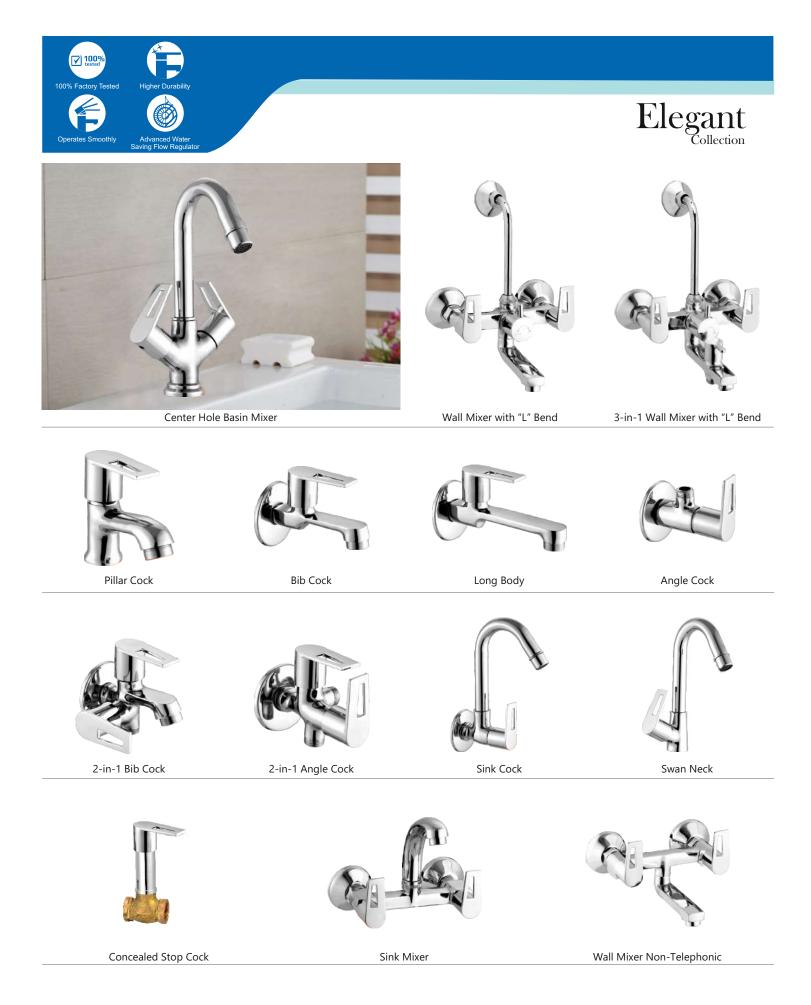

| - | 36    |
| Turbo                    | - | 37    |
| Waterfall                | - | 38    |
| Vignet                   | - | 39    |
| Metro                    | - | 40    |
| Prime                    | - | 41    |
| Conti.                   | - | 42    |
| Deluxe & Society         | - | 43    |
| Single Lever Basin Mixer | - | 44    |
| Divertor & Spout         | - | 45    |
| Rain Shower              | - | 46    |
| Shower                   | _ | 47-48 |
| Brass Shower             | _ | 49    |
| Brass Health Faucet      | _ | 50    |
| Bath Set Economy         | - | 51    |
| Flush Cock               | - | 52    |
| Metropol Push Valve      | - | 53    |
| Flexible Spout           | - | 54    |
| Accessories              | - | 55-56 |
|                          |   |       |











Single Lever Basin Mixer





Bib Cock

Long Body

Angle Cock

Wall Mixer with "L" Bend

3-in-1 Wall Mixer with "L" Bend



Concealed Stop Cock



2-in-1 Bib Cock



2-in-1 Angle Cock



Sink Cock



Swan Neck



Sink Mixer









































































PG-39



PG-40



PG-41





Center Hole Basin Mixer

Angle Cock

2-in-1 Bib Cock

2-in-1 Angle Cock







Pillar Cock



Bib Cock

2-in-1 Bib Cock





Long Body

2-in-1 Angle Cock



Angle Cock



## Single Lever Basin Mixer













Vignet

Fusion

Ornamix

#### Tall Boy Pillar Cock 9" / 12" / 15"









Alive Rays Fusion Ornamix



## Divertor & Spout



Divertor Body 5-way | 4-way (Hi-Flow, 46mm)



Divertor Body 5-Way | 4-way(40mm)



Wall Mounted Body



Ornamix Tip-Ton Spout