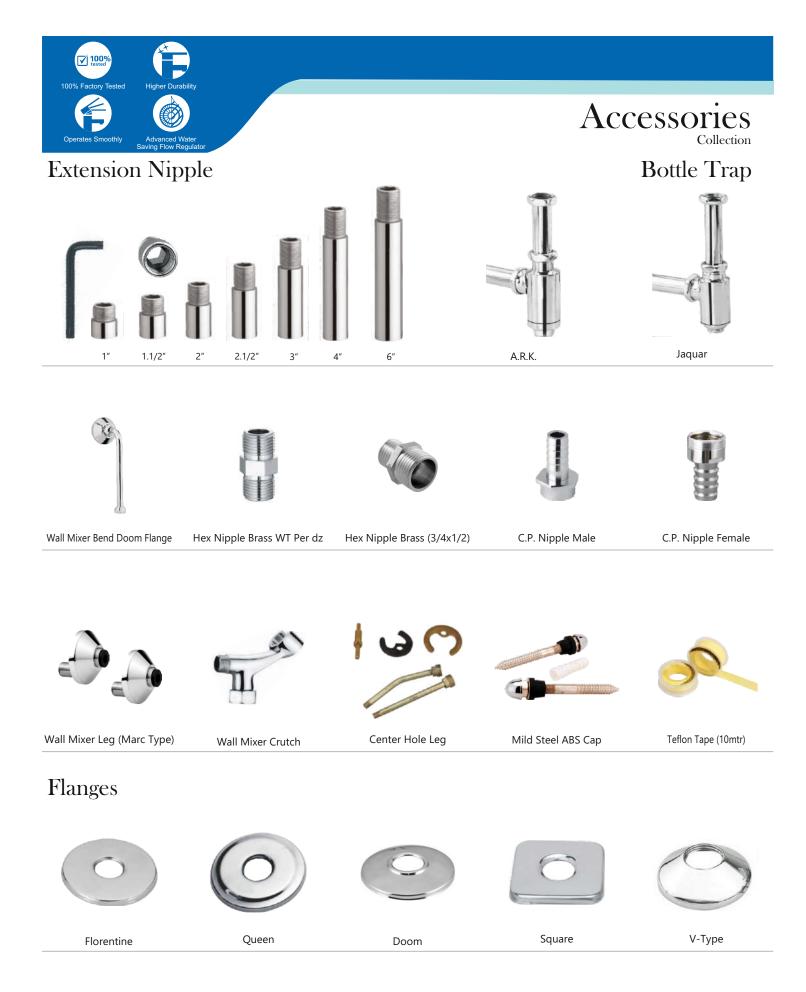

| Nano                     | - | 30    |
|--------------------------|---|-------|
| Apollo                   | - | 31    |
| Luxury                   | - | 32    |
| Hexa                     | - | 33    |
| Dove                     | - | 34    |
| Soft                     | - | 35    |
| Rio                      | - | 36    |
| Turbo                    | - | 37    |
| Waterfall                | - | 38    |
| Vignet                   | - | 39    |
| Metro                    | - | 40    |
| Prime                    | - | 41    |
| Conti.                   | - | 42    |
| Deluxe & Society         | - | 43    |
| Single Lever Basin Mixer | - | 44    |
| Divertor & Spout         | - | 45    |
| Rain Shower              | - | 46    |
| Shower                   | _ | 47-48 |
| Brass Shower             | _ | 49    |
| Brass Health Faucet      | _ | 50    |
| Bath Set Economy         | - | 51    |
| Flush Cock               | - | 52    |
| Metropol Push Valve      | - | 53    |
| Flexible Spout           | - | 54    |
| Accessories              | - | 55-56 |
|                          |   |       |