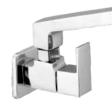

| - | 41    |
| Conti.                   | - | 42    |
| Deluxe & Society         | - | 43    |
| Single Lever Basin Mixer | - | 44    |
| Divertor & Spout         | - | 45    |
| Rain Shower              | - | 46    |
| Shower                   | _ | 47-48 |
| Brass Shower             | _ | 49    |
| Brass Health Faucet      | _ | 50    |
| Bath Set Economy         | - | 51    |
| Flush Cock               | - | 52    |
| Metropol Push Valve      | - | 53    |
| Flexible Spout           | - | 54    |
| Accessories              | - | 55-56 |
|                          |   |       |











Single Lever Basin Mixer





Bib Cock

Long Body

Angle Cock

Wall Mixer with "L" Bend

3-in-1 Wall Mixer with "L" Bend



Concealed Stop Cock



2-in-1 Bib Cock



2-in-1 Angle Cock



Sink Cock



Swan Neck



Sink Mixer









































































PG-39



PG-40



PG-41





Center Hole Basin Mixer

Angle Cock

2-in-1 Bib Cock

2-in-1 Angle Cock







Pillar Cock



Bib Cock

2-in-1 Bib Cock





Long Body

2-in-1 Angle Cock



Angle Cock



## Single Lever Basin Mixer













Vignet

Fusion

Ornamix

#### Tall Boy Pillar Cock 9" / 12" / 15"









Alive Rays Fusion Ornamix



## Divertor & Spout



Divertor Body 5-way | 4-way (Hi-Flow, 46mm)



Divertor Body 5-Way | 4-way(40mm)



Wall Mounted Body



Ornamix Tip-Ton Spout

Skoda Tip-Ton Spout

Alive Tip-Ton Spout

Premium Tip-Ton Spout



## Rain Shower



## Simple But Special

|          | 1      |         |          |
|----------|--------|---------|----------