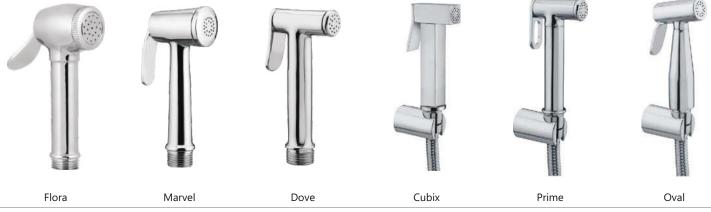

| 8"x8" Jaquar       | 6"x8"           | 3"x5"                                 |



# Brass Shower







Queen



Dyna

Pearl

Platina









Plaza

Perry

Sonet

Kia









Jester

Rody

Galaxy

Raja







### ABS Health Faucet









## Flush Cock









Flush Cock Med.

Flush Cock Fighter

Flush Cock Heavy

Flush Cock Jumbo



Flush Cock Dove

Flush Cock Fusion

Flush Cock Orio

Flush Cock Magic

Flush Cock Golf

## Waste Coupling



Waste Coupling Brass/Med.



Waste Coupling BR.Extra Hy





Pop-up Waste Coupling





# Flexible Spout

#### \* Available in all Types of Colors





Sink Cock Soft

Swan Neck Soft



Sink Cock Vignet

Swan Neck Vignet



Sink Cock Dual Flow Vignet

Swan Neck Dual Flow Vignet



Sink Mixer Multi Flow Ornamix







## J.P SANITATION