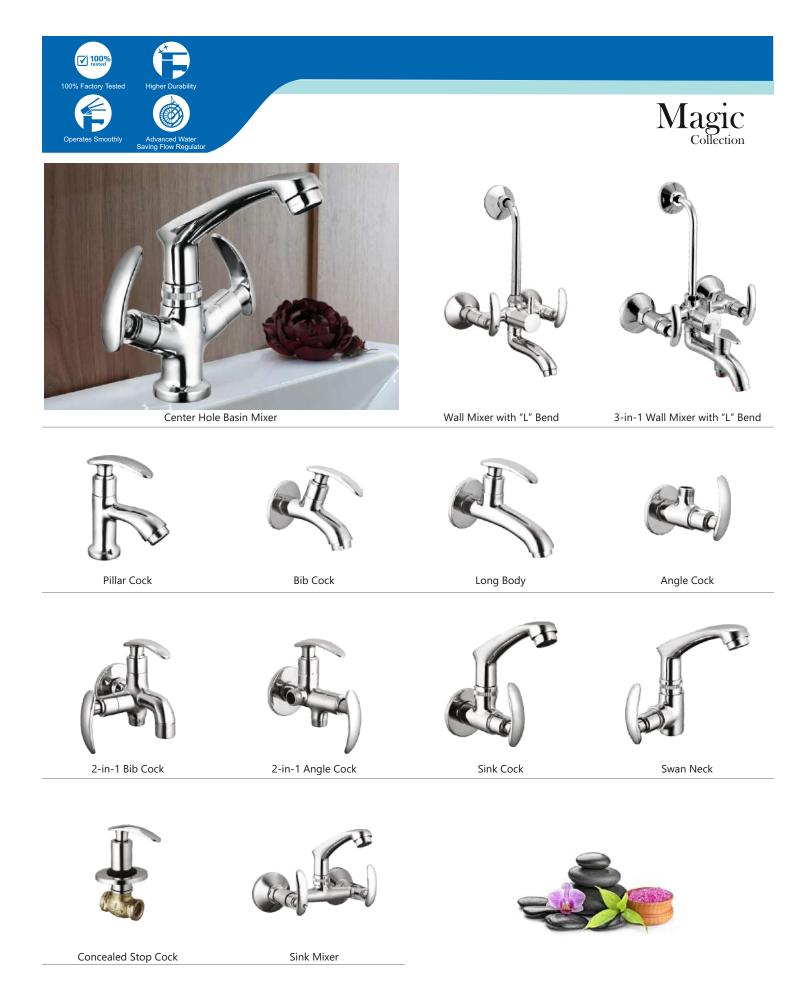

& Society         | - | 43    |
| Single Lever Basin Mixer | - | 44    |
| Divertor & Spout         | - | 45    |
| Rain Shower              | - | 46    |
| Shower                   | _ | 47-48 |
| Brass Shower             | _ | 49    |
| Brass Health Faucet      | _ | 50    |
| Bath Set Economy         | - | 51    |
| Flush Cock               | - | 52    |
| Metropol Push Valve      | - | 53    |
| Flexible Spout           | - | 54    |
| Accessories              | - | 55-56 |
|                          |   |       |











Single Lever Basin Mixer





Bib Cock

Long Body

Angle Cock

Wall Mixer with "L" Bend

3-in-1 Wall Mixer with "L" Bend



Concealed Stop Cock



2-in-1 Bib Cock



2-in-1 Angle Cock



Sink Cock



Swan Neck



Sink Mixer









































































PG-39



PG-40



PG-41





Center Hole Basin Mixer

Angle Cock

2-in-1 Bib Cock

2-in-1 Angle Cock







Pillar Cock



Bib Cock

2-in-1 Bib Cock





Long Body

2-in-1 Angle Cock



Angle Cock



## Single Lever Basin Mixer













Vignet

Fusion

Ornamix

#### Tall Boy Pillar Cock 9" / 12" / 15"









Alive Rays Fusion Ornamix



## Divertor & Spout



Divertor Body 5-way | 4-way (Hi-Flow, 46mm)



Divertor Body 5-Way | 4-way(40mm)



Wall Mounted Body



Ornamix Tip-Ton Spout

Skoda Tip-Ton Spout

Alive Tip-Ton Spout

Premium Tip-Ton Spout



## Rain Shower



## Simple But Special

|          | 1      |         |          |
|----------|--------|---------|----------|
|          |        |         |          |
| ******** |        |         |