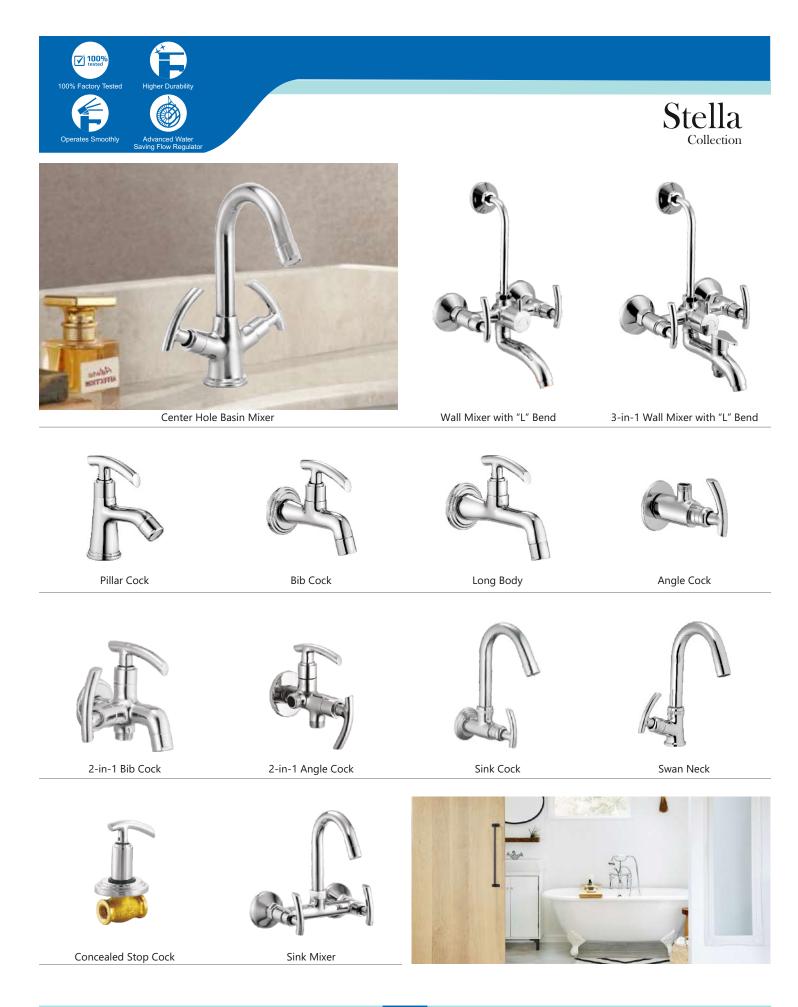

Single Lever Basin Mixer

Bib Cock

Long Body

Angle Cock

Wall Mixer with "L" Bend

3-in-1 Wall Mixer with "L" Bend

Concealed Stop Cock

2-in-1 Bib Cock

2-in-1 Angle Cock

Sink Cock

Swan Neck

Sink Mixer

PG-39

PG-40

PG-41

Center Hole Basin Mixer

Angle Cock

2-in-1 Bib Cock

2-in-1 Angle Cock

Pillar Cock

Bib Cock

2-in-1 Bib Cock

Long Body

2-in-1 Angle Cock

Angle Cock