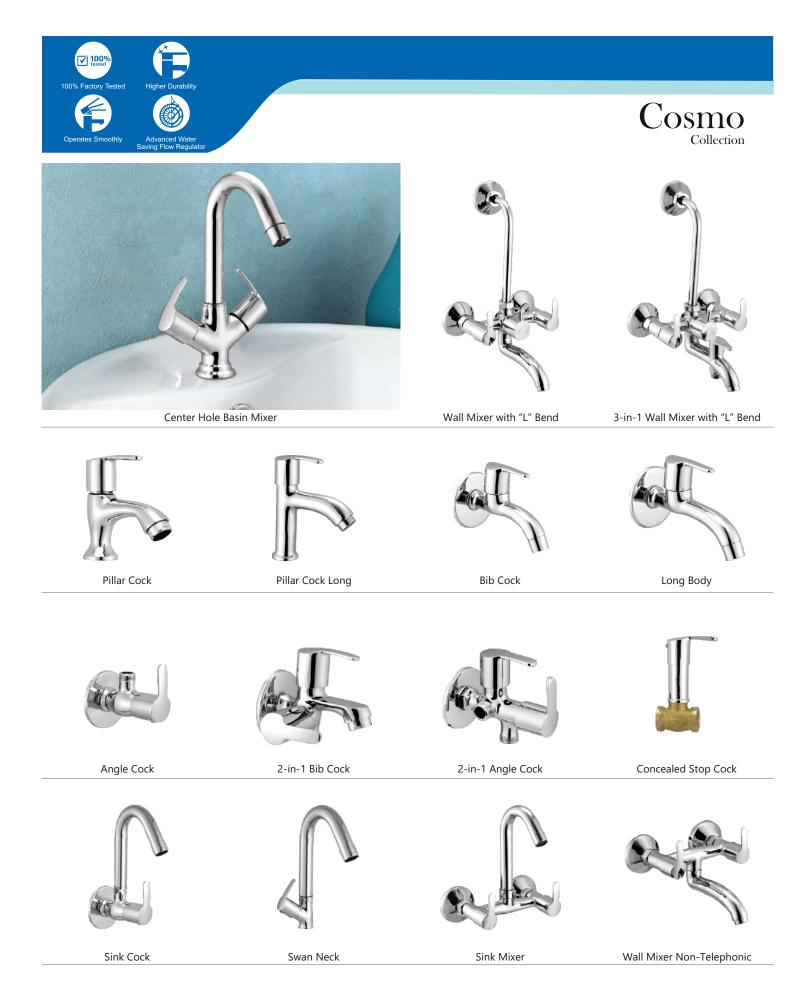

Single Lever Basin Mixer

Bib Cock

Long Body

Angle Cock

Wall Mixer with "L" Bend

3-in-1 Wall Mixer with "L" Bend

Concealed Stop Cock

2-in-1 Bib Cock

2-in-1 Angle Cock

Sink Cock

Swan Neck

Sink Mixer

PG-39

PG-40

PG-41

Center Hole Basin Mixer

Angle Cock

2-in-1 Bib Cock

2-in-1 Angle Cock

Pillar Cock

Bib Cock

2-in-1 Bib Cock

Long Body

2-in-1 Angle Cock

Angle Cock