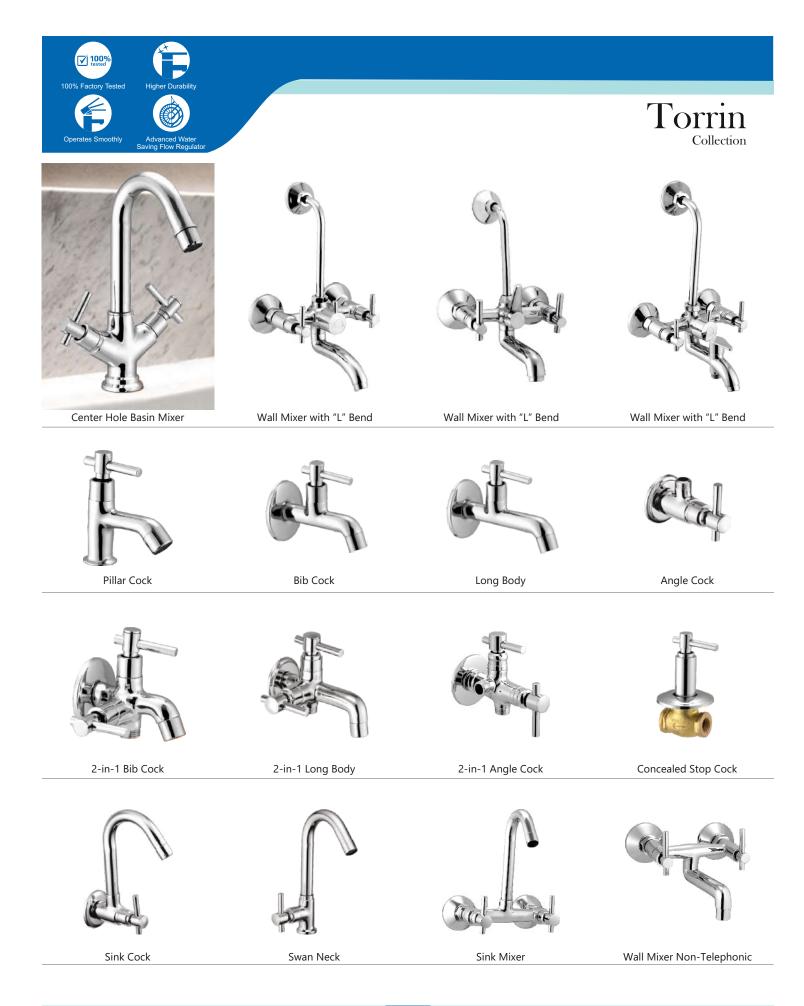

Single Lever Basin Mixer

Bib Cock

Long Body

Angle Cock

Wall Mixer with "L" Bend

3-in-1 Wall Mixer with "L" Bend

Concealed Stop Cock

2-in-1 Bib Cock

2-in-1 Angle Cock

Sink Cock

Swan Neck

Sink Mixer

PG-39

PG-40

PG-41

Center Hole Basin Mixer