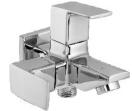

| - | 40    |
| Prime                    | - | 41    |
| Conti.                   | - | 42    |
| Deluxe & Society         | - | 43    |
| Single Lever Basin Mixer | - | 44    |
| Divertor & Spout         | - | 45    |
| Rain Shower              | - | 46    |
| Shower                   | _ | 47-48 |
| Brass Shower             | _ | 49    |
| Brass Health Faucet      | _ | 50    |
| Bath Set Economy         | - | 51    |
| Flush Cock               | - | 52    |
| Metropol Push Valve      | - | 53    |
| Flexible Spout           | - | 54    |
| Accessories              | - | 55-56 |
|                          |   |       |











Single Lever Basin Mixer





Bib Cock

Long Body

Angle Cock

Wall Mixer with "L" Bend

3-in-1 Wall Mixer with "L" Bend



Concealed Stop Cock



2-in-1 Bib Cock



2-in-1 Angle Cock



Sink Cock



Swan Neck



Sink Mixer









































































PG-39



PG-40



PG-41





Center Hole Basin Mixer

Angle Cock

2-in-1 Bib Cock

2-in-1 Angle Cock







Pillar Cock



Bib Cock

2-in-1 Bib Cock





Long Body

2-in-1 Angle Cock



Angle Cock



## Single Lever Basin Mixer













Vignet

Fusion

Ornamix

#### Tall Boy Pillar Cock 9" / 12" / 15"









Alive Rays Fusion Ornamix



## Divertor & Spout



Divertor Body 5-way | 4-way (Hi-Flow, 46mm)



Divertor Body 5-Way | 4-way(40mm)



Wall Mounted Body



Ornamix Tip-Ton Spout

Skoda Tip-Ton Spout

Alive Tip-Ton Spout

Premium Tip-Ton Spout



## Rain Shower



## Simple But Special

|          | 1      |         |          |
|