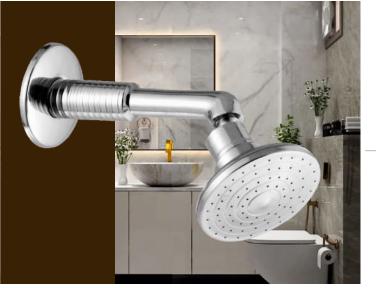

| 8"x8" Jaquar       | 6"x8"           | 3"x5"                                 |



# Brass Shower







Queen



Dyna

Pearl

Platina









Plaza

Perry

Sonet

Kia









Jester

Rody

Galaxy

Raja







### ABS Health Faucet









## Flush Cock









Flush Cock Med.

Flush Cock Fighter

Flush Cock Heavy

Flush Cock Jumbo



Flush Cock Dove

Flush Cock Fusion

Flush Cock Orio

Flush Cock Magic

Flush Cock Golf

## Waste Coupling



Waste Coupling Brass/Med.



Waste Coupling BR.Extra Hy





Pop-up Waste Coupling





# Flexible Spout

#### \* Available in all Types of Colors





Sink Cock Soft

Swan Neck Soft



Sink Cock Vignet

Swan Neck Vignet



Sink Cock Dual Flow Vignet

Swan Neck Dual Flow Vignet



Sink Mixer Multi Flow Ornamix







## J.P SANITATION