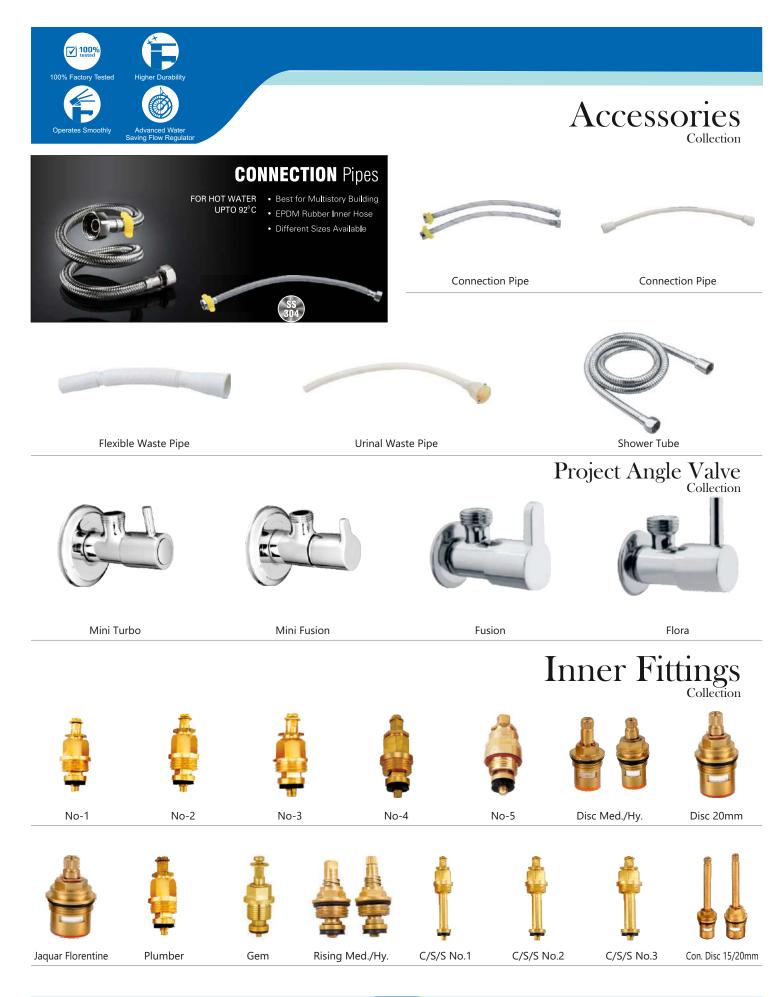

| Nano                     | - | 30    |
|--------------------------|---|-------|
| Apollo                   | - | 31    |
| Luxury                   | - | 32    |
| Hexa                     | - | 33    |
| Dove                     | - | 34    |
| Soft                     | - | 35    |
| Rio                      | - | 36    |
| Turbo                    | - | 37    |
| Waterfall                | - | 38    |
| Vignet                   | - | 39    |
| Metro                    | - | 40    |
| Prime                    | - | 41    |
| Conti.                   | - | 42    |
| Deluxe & Society         | - | 43    |
| Single Lever Basin Mixer | - | 44    |
| Divertor & Spout         | - | 45    |
| Rain Shower              | - | 46    |
| Shower                   | _ | 47-48 |
| Brass Shower             | _ | 49    |
| Brass Health Faucet      | _ | 50    |
| Bath Set Economy         | - | 51    |
| Flush Cock               | - | 52    |
| Metropol Push Valve      | - | 53    |
| Flexible Spout           | - | 54    |
| Accessories              | - | 55-56 |
|                          |   |       |