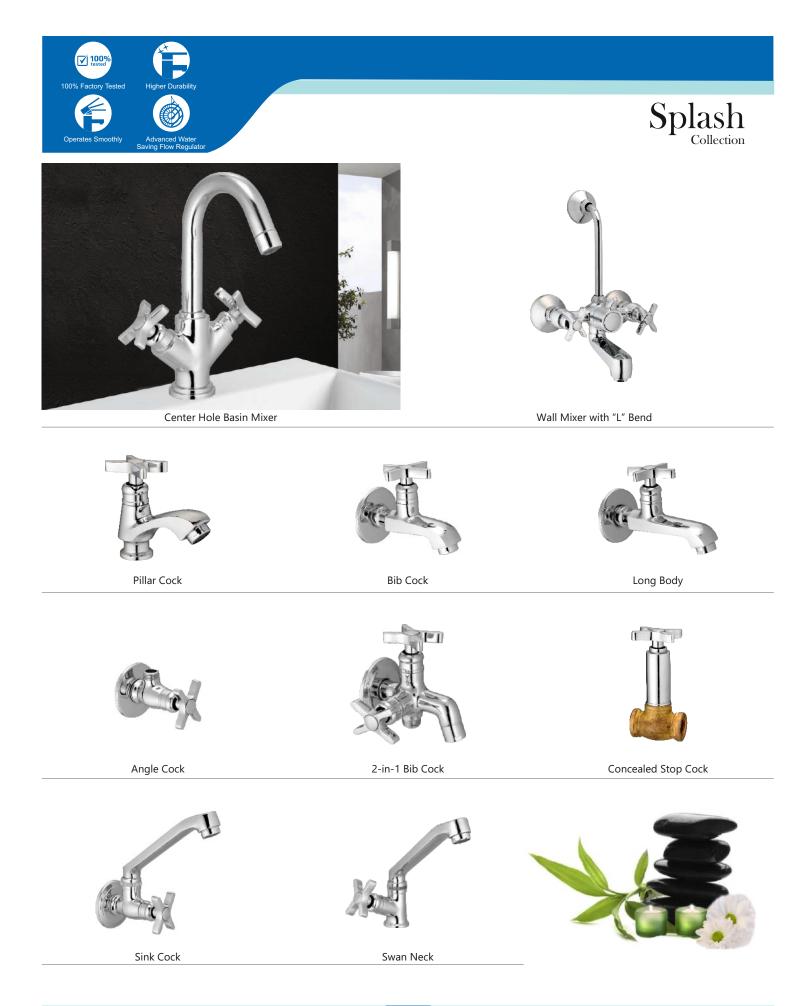

e & Society         | - | 43    |
| Single Lever Basin Mixer | - | 44    |
| Divertor & Spout         | - | 45    |
| Rain Shower              | - | 46    |
| Shower                   | _ | 47-48 |
| Brass Shower             | _ | 49    |
| Brass Health Faucet      | _ | 50    |
| Bath Set Economy         | - | 51    |
| Flush Cock               | - | 52    |
| Metropol Push Valve      | - | 53    |
| Flexible Spout           | - | 54    |
| Accessories              | - | 55-56 |
|                          |   |       |











Single Lever Basin Mixer





Bib Cock

Long Body

Angle Cock

Wall Mixer with "L" Bend

3-in-1 Wall Mixer with "L" Bend



Concealed Stop Cock



2-in-1 Bib Cock



2-in-1 Angle Cock



Sink Cock



Swan Neck



Sink Mixer









































































PG-39



PG-40



PG-41





Center Hole Basin Mixer

Angle Cock

2-in-1 Bib Cock

2-in-1 Angle Cock







Pillar Cock



Bib Cock

2-in-1 Bib Cock





Long Body

2-in-1 Angle Cock



Angle Cock



## Single Lever Basin Mixer













Vignet

Fusion

Ornamix

#### Tall Boy Pillar Cock 9" / 12" / 15"









Alive Rays Fusion Ornamix



## Divertor & Spout



Divertor Body 5-way | 4-way (Hi-Flow, 46mm)



Divertor Body 5-Way | 4-way(40mm)



Wall Mounted Body



Ornamix Tip-Ton Spout

Skoda Tip-Ton Spout

Alive Tip-Ton Spout

Premium Tip-Ton Spout



## Rain Shower



## Simple But Special

|          | 1      |         |          |
|----------|--------|---------|----------|
|          |        |         |          |
| ******** |        |         |