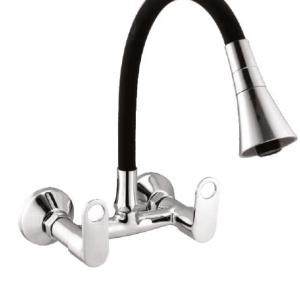

| 8"x8" Jaquar       | 6"x8"           | 3"x5"                                 |



# Brass Shower







Queen



Dyna

Pearl

Platina









Plaza

Perry

Sonet

Kia









Jester

Rody

Galaxy

Raja







### ABS Health Faucet









## Flush Cock









Flush Cock Med.

Flush Cock Fighter

Flush Cock Heavy

Flush Cock Jumbo



Flush Cock Dove

Flush Cock Fusion

Flush Cock Orio

Flush Cock Magic

Flush Cock Golf

## Waste Coupling



Waste Coupling Brass/Med.



Waste Coupling BR.Extra Hy





Pop-up Waste Coupling





# Flexible Spout

#### \* Available in all Types of Colors





Sink Cock Soft

Swan Neck Soft



Sink Cock Vignet

Swan Neck Vignet



Sink Cock Dual Flow Vignet

Swan Neck Dual Flow Vignet



Sink Mixer Multi Flow Ornamix







## J.P SANITATION