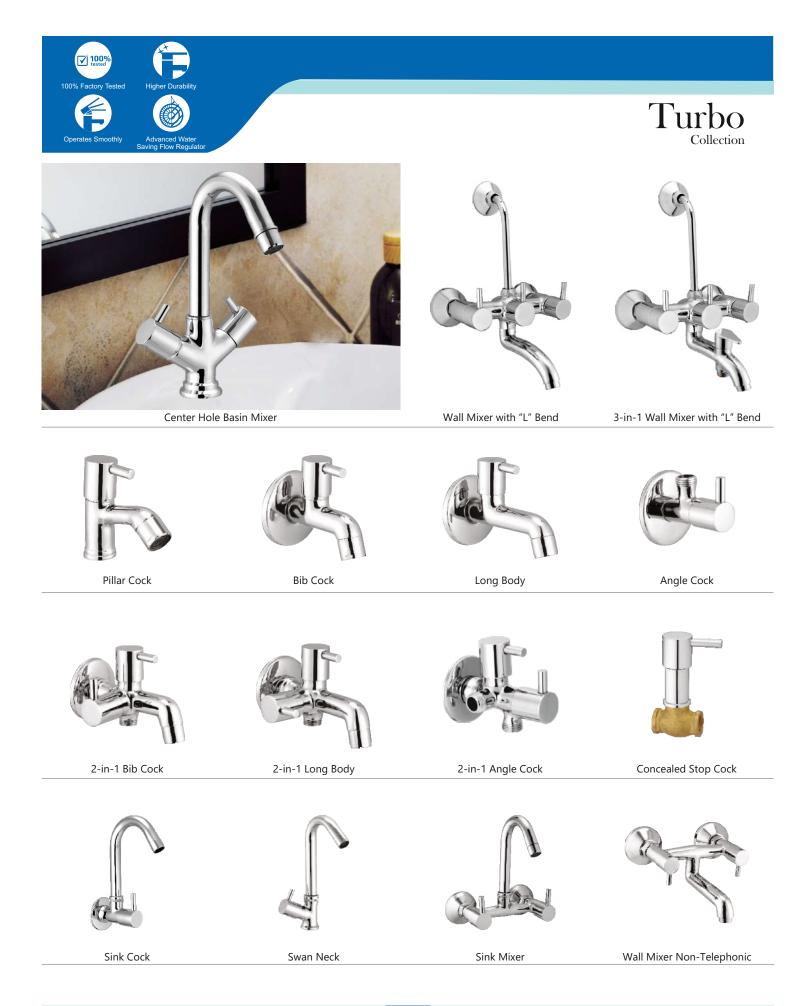

|
| Single Lever Basin Mixer | - | 44    |
| Divertor & Spout         | - | 45    |
| Rain Shower              | - | 46    |
| Shower                   | _ | 47-48 |
| Brass Shower             | _ | 49    |
| Brass Health Faucet      | _ | 50    |
| Bath Set Economy         | - | 51    |
| Flush Cock               | - | 52    |
| Metropol Push Valve      | - | 53    |
| Flexible Spout           | - | 54    |
| Accessories              | - | 55-56 |
|                          |   |       |











Single Lever Basin Mixer





Bib Cock

Long Body

Angle Cock

Wall Mixer with "L" Bend

3-in-1 Wall Mixer with "L" Bend



Concealed Stop Cock



2-in-1 Bib Cock



2-in-1 Angle Cock



Sink Cock



Swan Neck



Sink Mixer









































































PG-39



PG-40



PG-41





Center Hole Basin Mixer

Angle Cock

2-in-1 Bib Cock

2-in-1 Angle Cock







Pillar Cock



Bib Cock

2-in-1 Bib Cock





Long Body

2-in-1 Angle Cock



Angle Cock



## Single Lever Basin Mixer













Vignet

Fusion

Ornamix

#### Tall Boy Pillar Cock 9" / 12" / 15"









Alive Rays Fusion Ornamix



## Divertor & Spout



Divertor Body 5-way | 4-way (Hi-Flow, 46mm)



Divertor Body 5-Way | 4-way(40mm)



Wall Mounted Body



Ornamix Tip-Ton Spout

Skoda Tip-Ton Spout

Alive Tip-Ton Spout

Premium Tip-Ton Spout



## Rain Shower



## Simple But Special

|          | 1      |         |          |
|----------|--------|---------|----------|
|          |        |         |          |
| ******** |        |         |          |
| ******** | 1