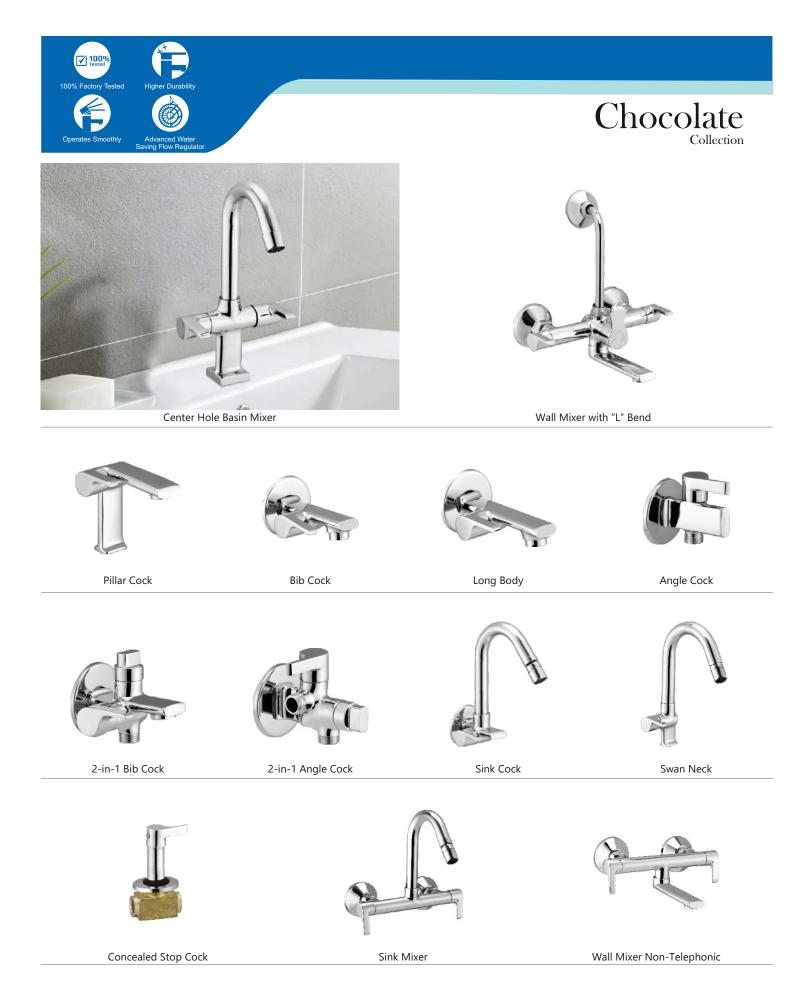

| - | 42    |
| Deluxe & Society         | - | 43    |
| Single Lever Basin Mixer | - | 44    |
| Divertor & Spout         | - | 45    |
| Rain Shower              | - | 46    |
| Shower                   | _ | 47-48 |
| Brass Shower             | _ | 49    |
| Brass Health Faucet      | _ | 50    |
| Bath Set Economy         | - | 51    |
| Flush Cock               | - | 52    |
| Metropol Push Valve      | - | 53    |
| Flexible Spout           | - | 54    |
| Accessories              | - | 55-56 |
|                          |   |       |











Single Lever Basin Mixer





Bib Cock

Long Body

Angle Cock

Wall Mixer with "L" Bend

3-in-1 Wall Mixer with "L" Bend



Concealed Stop Cock



2-in-1 Bib Cock



2-in-1 Angle Cock



Sink Cock



Swan Neck



Sink Mixer









































































PG-39



PG-40



PG-41





Center Hole Basin Mixer

Angle Cock

2-in-1 Bib Cock

2-in-1 Angle Cock







Pillar Cock



Bib Cock

2-in-1 Bib Cock





Long Body

2-in-1 Angle Cock



Angle Cock



## Single Lever Basin Mixer













Vignet

Fusion

Ornamix

#### Tall Boy Pillar Cock 9" / 12" / 15"









Alive Rays Fusion Ornamix



## Divertor & Spout



Divertor Body 5-way | 4-way (Hi-Flow, 46mm)



Divertor Body 5-Way | 4-way(40mm)



Wall Mounted Body



Ornamix Tip-Ton Spout

Skoda Tip-Ton Spout

Alive Tip-Ton Spout

Premium Tip-Ton Spout



## Rain Shower



## Simple But Special

|          | 1      |         |          |
|----------|--------|---------|----------|
|          |        |         |          |
| *