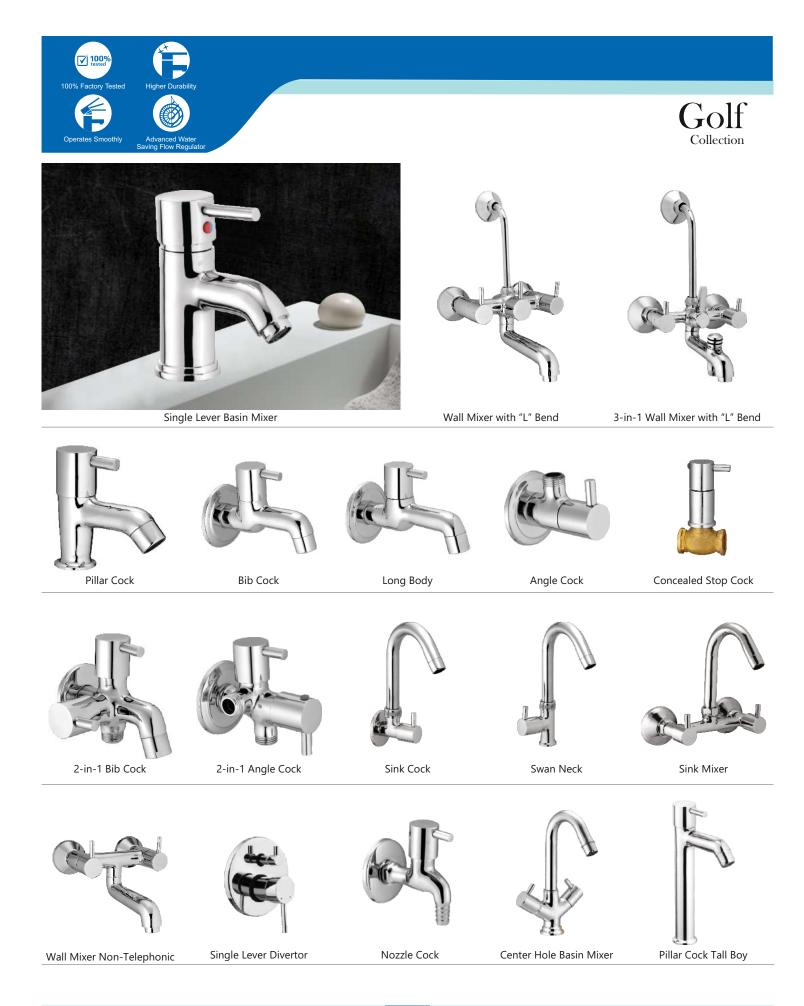

Single Lever Basin Mixer

Bib Cock

Long Body

Angle Cock

Wall Mixer with "L" Bend

3-in-1 Wall Mixer with "L" Bend

Concealed Stop Cock

2-in-1 Bib Cock

2-in-1 Angle Cock

Sink Cock

Swan Neck

Sink Mixer

PG-39

PG-40

PG-41

Center Hole Basin Mixer

Angle Cock

2-in-1 Bib Cock

2-in-1 Angle Cock

Pillar Cock

Bib Cock

2-in-1 Bib Cock

Long Body

2-in-1 Angle Cock

Angle Cock