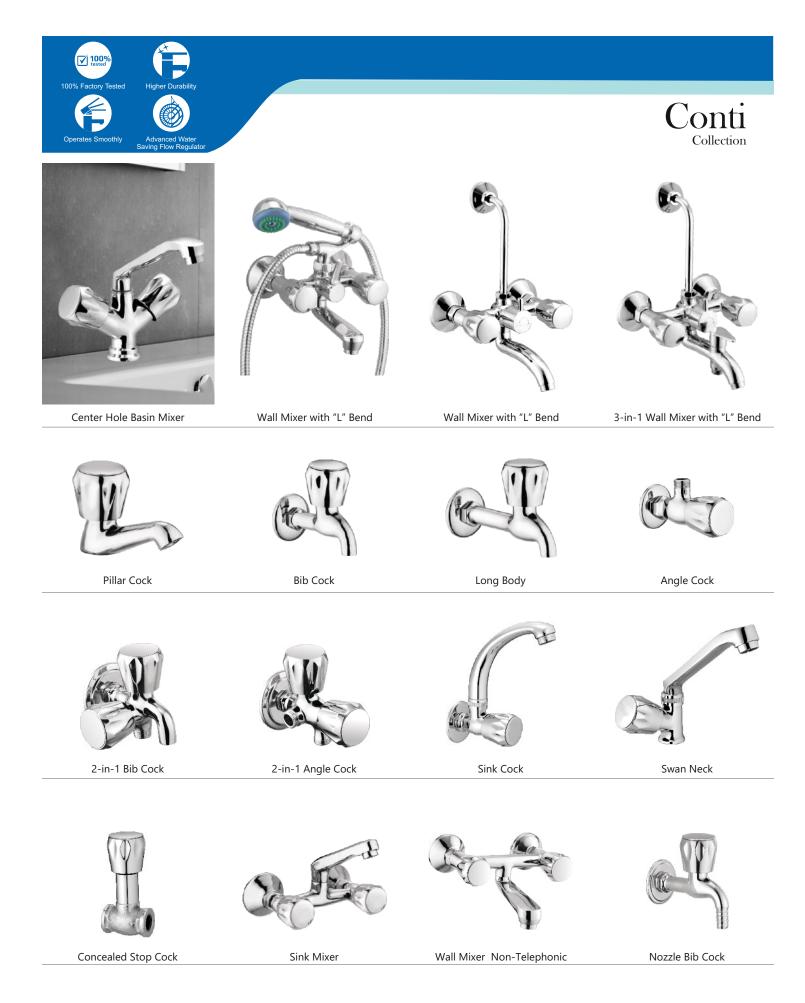

| Nano                     | - | 30    |
|--------------------------|---|-------|
| Apollo                   | - | 31    |
| Luxury                   | - | 32    |
| Hexa                     | - | 33    |
| Dove                     | - | 34    |
| Soft                     | - | 35    |
| Rio                      | - | 36    |
| Turbo                    | - | 37    |
| Waterfall                | - | 38    |
| Vignet                   | - | 39    |
| Metro                    | - | 40    |
| Prime                    | - | 41    |
| Conti.                   | - | 42    |
| Deluxe & Society         | - | 43    |
| Single Lever Basin Mixer | - | 44    |
| Divertor & Spout         | - | 45    |
| Rain Shower              | - | 46    |
| Shower                   | _ | 47-48 |
| Brass Shower             | _ | 49    |
| Brass Health Faucet      | _ | 50    |
| Bath Set Economy         | - | 51    |
| Flush Cock               | - | 52    |
| Metropol Push Valve      | - | 53    |
| Flexible Spout           | - | 54    |
| Accessories              | - | 55-56 |
|                          |   |       |