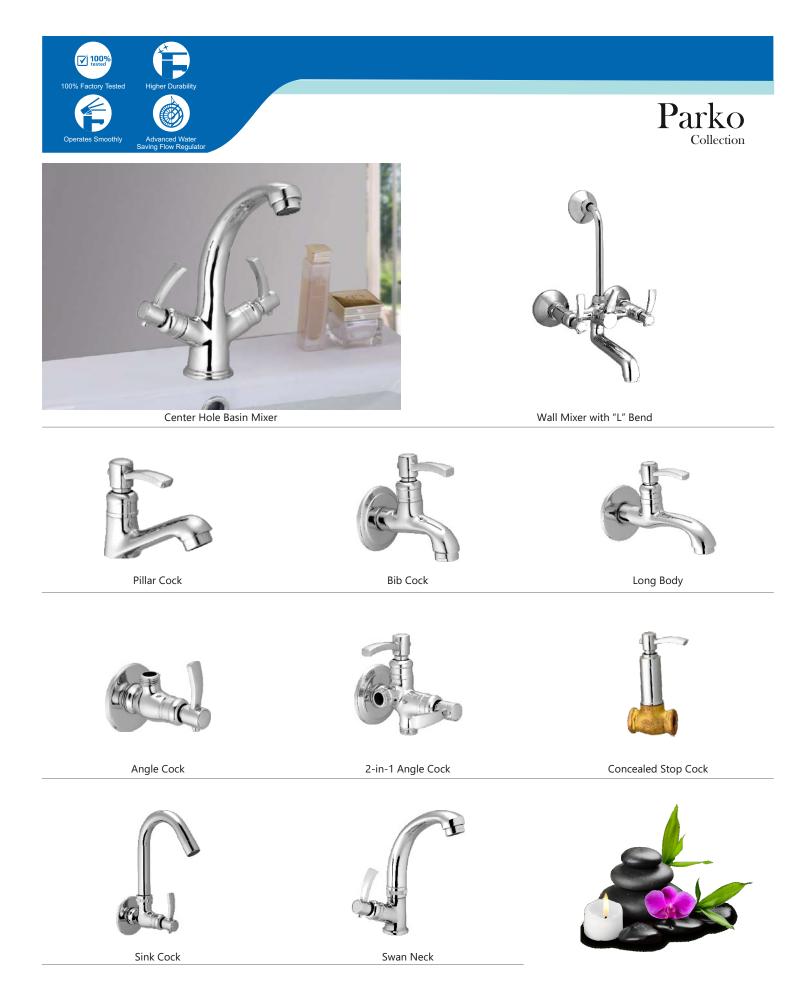

Single Lever Basin Mixer

Bib Cock

Long Body

Angle Cock

Wall Mixer with "L" Bend

3-in-1 Wall Mixer with "L" Bend

Concealed Stop Cock

2-in-1 Bib Cock

2-in-1 Angle Cock

Sink Cock

Swan Neck

Sink Mixer

PG-39

PG-40

PG-41

Center Hole Basin Mixer