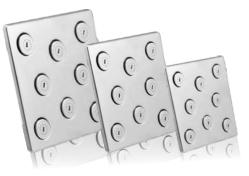

Ultra Slim 4"x4" / 6"x6" / 8"x8"

Maze 4"x4" / 6"x6" / 8"x8"

Sandwich 4"x4" / 6"x6" / 8"x8" / 12"x12"

Crossflow 4"x4" / 6"x6" / 8"x8" / 12"x12"

| 100% Factory Tested Higher Durability                                                                                                                                                                                                                                                                                                                                                                                                                                                                                                                                                                                                                                                                                                                                                                                                                                                                                                                                                                                                                                                                                                                                                                                                                                                                                                                                                                                                                                                                                                                                                                                                                                                                                                                                                                                                                                                                                                                                                                                                                                                                                          |                    |                 |                                       |
|--------------------------------------------------------------------------------------------------------------------------------------------------------------------------------------------------------------------------------------------------------------------------------------------------------------------------------------------------------------------------------------------------------------------------------------------------------------------------------------------------------------------------------------------------------------------------------------------------------------------------------------------------------------------------------------------------------------------------------------------------------------------------------------------------------------------------------------------------------------------------------------------------------------------------------------------------------------------------------------------------------------------------------------------------------------------------------------------------------------------------------------------------------------------------------------------------------------------------------------------------------------------------------------------------------------------------------------------------------------------------------------------------------------------------------------------------------------------------------------------------------------------------------------------------------------------------------------------------------------------------------------------------------------------------------------------------------------------------------------------------------------------------------------------------------------------------------------------------------------------------------------------------------------------------------------------------------------------------------------------------------------------------------------------------------------------------------------------------------------------------------|--------------------|-----------------|---------------------------------------|
| Operates Smoothly Advanced Water<br>Saving Flow Regulator                                                                                                                                                                                                                                                                                                                                                                                                                                                                                                                                                                                                                                                                                                                                                                                                                                                                                                                                                                                                                                                                                                                                                                                                                                                                                                                                                                                                                                                                                                                                                                                                                                                                                                                                                                                                                                                                                                                                                                                                                                                                      |                    |                 | Shower<br>Collection                  |
| A state of the sta |                    |                 |                                       |
| 4"x4" Full C.P                                                                                                                                                                                                                                                                                                                                                                                                                                                                                                                                                                                                                                                                                                                                                                                                                                                                                                                                                                                                                                                                                                                                                                                                                                                                                                                                                                                                                                                                                                                                                                                                                                                                                                                                                                                                                                                                                                                                                                                                                                                                                                                 | 4"x4" Galaxy       | 4"x4" Jaquar    | 4"x4" Pearl                           |
|                                                                                                                                                                                                                                                                                                                                                                                                                                                                                                                                                                                                                                                                                                                                                                                                                                                                                                                                                                                                                                                                                                                                                                                                                                                                                                                                                                                                                                                                                                                                                                                                                                                                                                                                                                                                                                                                                                                                                                                                                                                                                                                                |                    |                 |                                       |
| 4"x4" Platina                                                                                                                                                                                                                                                                                                                                                                                                                                                                                                                                                                                                                                                                                                                                                                                                                                                                                                                                                                                                                                                                                                                                                                                                                                                                                                                                                                                                                                                                                                                                                                                                                                                                                                                                                                                                                                                                                                                                                                                                                                                                                                                  | 4"x4" Platina 2    | 4"x4" Platina 3 | 4"x4" Prince                          |
|                                                                                                                                                                                                                                                                                                                                                                                                                                                                                                                                                                                                                                                                                                                                                                                                                                                                                                                                                                                                                                                                                                                                                                                                                                                                                                                                                                                                                                                                                                                                                                                                                                                                                                                                                                                                                                                                                                                                                                                                                                                                                                                                |                    |                 | A A A A A A A A A A A A A A A A A A A |
| 4" Plaze                                                                                                                                                                                                                                                                                                                                                                                                                                                                                                                                                                                                                                                                                                                                                                                                                                                                                                                                                                                                                                                                                                                                                                                                                                                                                                                                                                                                                                                                                                                                                                                                                                                                                                                                                                                                                                                                                                                                                                                                                                                                                                                       | Perry              | 6" Round        | 4"x4" ABS Sandwich                    |
| A STATE OF S |                    |                 |                                       |
| 4"x4" S.S Sandwich                                                                                                                                                                                                                                                                                                                                                                                                                                                                                                                                                                                                                                                                                                                                                                                                                                                                                                                                                                                                                                                                                                                                                                                                                                                                                                                                                                                                                                                                                                                                                                                                                                                                                                                                                                                                                                                                                                                                                                                                                                                                                                             | 6"x6" S.S Sandwich | 6"x6" Galaxy    | 6"x6" Jaquar                          |
| The second se                                                                                                                                                                                                                                                                                                                                                                                                                                                                                                                                                                                                                                                                                                                                                                                                                                                                                                                                                                                                                                                                                                                                                                                                                                                                                                                                                                                                                                                                                                                                                                                                                                                                                                                                                                                                                                                                                                                                                                                                                |                    | CULUID          |                                       |
| 6"x6"Platina                                                                                                                                                                                                                                                                                                                                                                                                                                                                                                                                                                                                                                                                                                                                                                                                                                                                                                                                                                                                                                                                                                                                                                                                                                                                                                                                                                                                                                                                                                                                                                                                                                                                                                                                                                                                                                                                                                                                                                                                                                                                                                                   | 8"x8" Jaquar       | 6"x8"           | 3"x5"                                 |