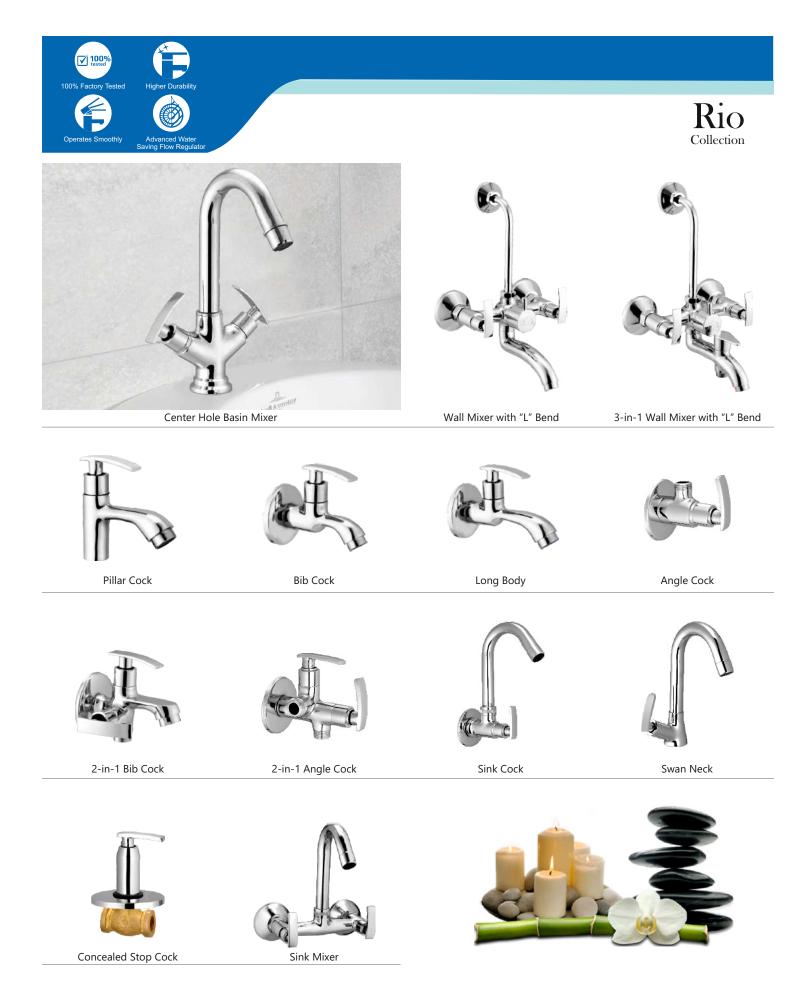

43    |
| Single Lever Basin Mixer | - | 44    |
| Divertor & Spout         | - | 45    |
| Rain Shower              | - | 46    |
| Shower                   | _ | 47-48 |
| Brass Shower             | _ | 49    |
| Brass Health Faucet      | _ | 50    |
| Bath Set Economy         | - | 51    |
| Flush Cock               | - | 52    |
| Metropol Push Valve      | - | 53    |
| Flexible Spout           | - | 54    |
| Accessories              | - | 55-56 |
|                          |   |       |











Single Lever Basin Mixer





Bib Cock

Long Body

Angle Cock

Wall Mixer with "L" Bend

3-in-1 Wall Mixer with "L" Bend



Concealed Stop Cock



2-in-1 Bib Cock



2-in-1 Angle Cock



Sink Cock



Swan Neck



Sink Mixer









































































PG-39



PG-40



PG-41





Center Hole Basin Mixer

Angle Cock

2-in-1 Bib Cock

2-in-1 Angle Cock







Pillar Cock



Bib Cock

2-in-1 Bib Cock





Long Body

2-in-1 Angle Cock



Angle Cock



## Single Lever Basin Mixer













Vignet

Fusion

Ornamix

#### Tall Boy Pillar Cock 9" / 12" / 15"









Alive Rays Fusion Ornamix



## Divertor & Spout



Divertor Body 5-way | 4-way (Hi-Flow, 46mm)



Divertor Body 5-Way | 4-way(40mm)



Wall Mounted Body



Ornamix Tip-Ton Spout

Skoda Tip-Ton Spout

Alive Tip-Ton Spout

Premium Tip-Ton Spout



## Rain Shower



## Simple But Special

|          | 1      |         |          |
|----------|--------|---------|----------|
|          |        |         |          |
| ******** |        |         |          |
| ******** | 1