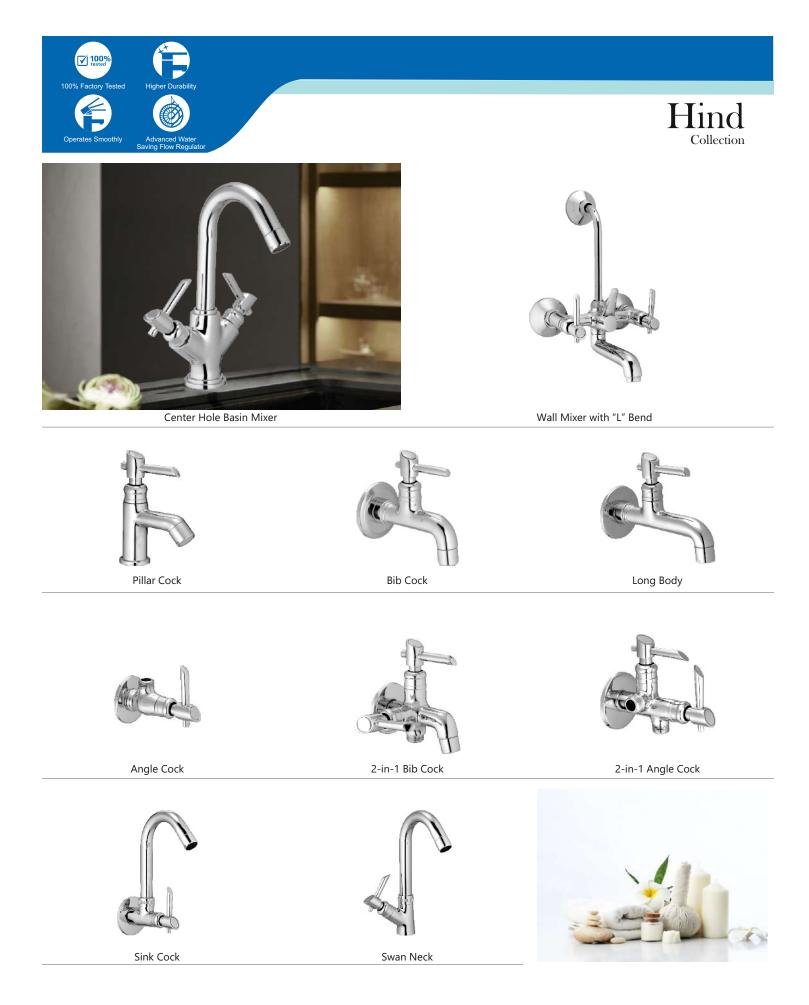

| - | 42    |
| Deluxe & Society         | - | 43    |
| Single Lever Basin Mixer | - | 44    |
| Divertor & Spout         | - | 45    |
| Rain Shower              | - | 46    |
| Shower                   | _ | 47-48 |
| Brass Shower             | _ | 49    |
| Brass Health Faucet      | _ | 50    |
| Bath Set Economy         | - | 51    |
| Flush Cock               | - | 52    |
| Metropol Push Valve      | - | 53    |
| Flexible Spout           | - | 54    |
| Accessories              | - | 55-56 |
|                          |   |       |











Single Lever Basin Mixer





Bib Cock

Long Body

Angle Cock

Wall Mixer with "L" Bend

3-in-1 Wall Mixer with "L" Bend



Concealed Stop Cock



2-in-1 Bib Cock



2-in-1 Angle Cock



Sink Cock



Swan Neck



Sink Mixer









































































PG-39



PG-40



PG-41





Center Hole Basin Mixer

Angle Cock

2-in-1 Bib Cock

2-in-1 Angle Cock







Pillar Cock



Bib Cock

2-in-1 Bib Cock





Long Body

2-in-1 Angle Cock



Angle Cock



## Single Lever Basin Mixer













Vignet

Fusion

Ornamix

#### Tall Boy Pillar Cock 9" / 12" / 15"









Alive Rays Fusion Ornamix



## Divertor & Spout



Divertor Body 5-way | 4-way (Hi-Flow, 46mm)



Divertor Body 5-Way | 4-way(40mm)



Wall Mounted Body



Ornamix Tip-Ton Spout

Skoda Tip-Ton Spout

Alive Tip-Ton Spout

Premium Tip-Ton Spout



## Rain Shower



## Simple But Special

|          | 1      |         |          |
|----------|--------|---------|----------|
|          |        |         |          |
| *****