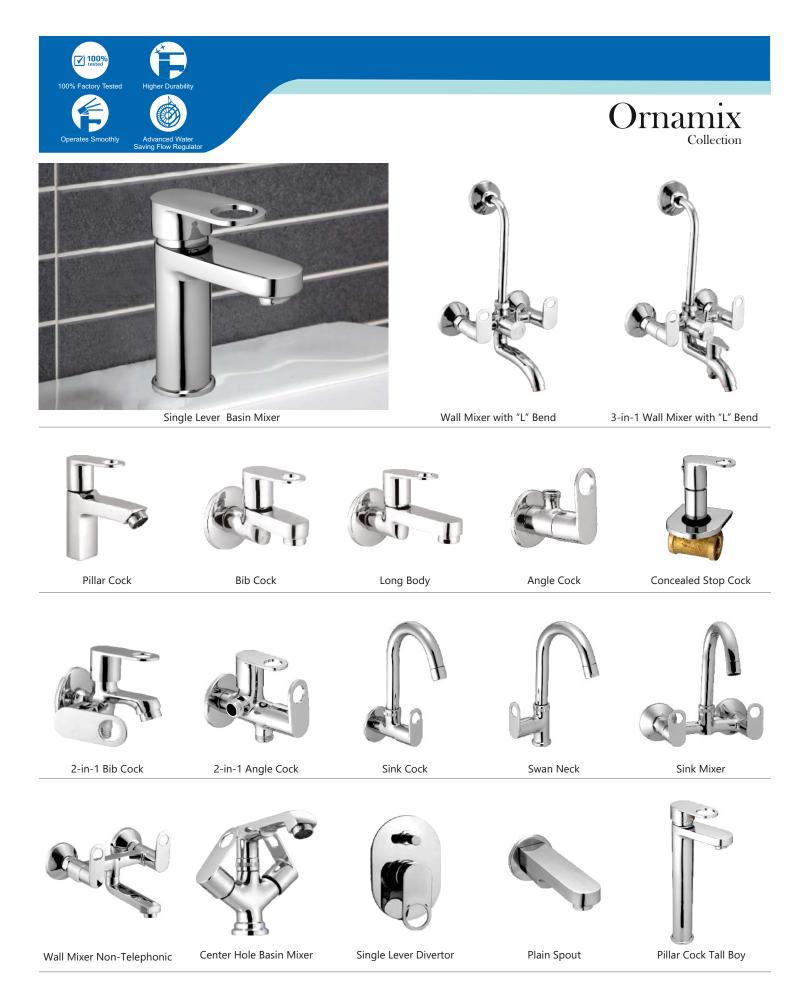

Society         | - | 43    |
| Single Lever Basin Mixer | - | 44    |
| Divertor & Spout         | - | 45    |
| Rain Shower              | - | 46    |
| Shower                   | _ | 47-48 |
| Brass Shower             | _ | 49    |
| Brass Health Faucet      | _ | 50    |
| Bath Set Economy         | - | 51    |
| Flush Cock               | - | 52    |
| Metropol Push Valve      | - | 53    |
| Flexible Spout           | - | 54    |
| Accessories              | - | 55-56 |
|                          |   |       |











Single Lever Basin Mixer





Bib Cock

Long Body

Angle Cock

Wall Mixer with "L" Bend

3-in-1 Wall Mixer with "L" Bend



Concealed Stop Cock



2-in-1 Bib Cock



2-in-1 Angle Cock



Sink Cock



Swan Neck



Sink Mixer









































































PG-39



PG-40



PG-41





Center Hole Basin Mixer

Angle Cock

2-in-1 Bib Cock

2-in-1 Angle Cock







Pillar Cock



Bib Cock

2-in-1 Bib Cock





Long Body

2-in-1 Angle Cock



Angle Cock



## Single Lever Basin Mixer













Vignet

Fusion

Ornamix

#### Tall Boy Pillar Cock 9" / 12" / 15"









Alive Rays Fusion Ornamix



## Divertor & Spout



Divertor Body 5-way | 4-way (Hi-Flow, 46mm)



Divertor Body 5-Way | 4-way(40mm)



Wall Mounted Body



Ornamix Tip-Ton Spout

Skoda Tip-Ton Spout

Alive Tip-Ton Spout

Premium Tip-Ton Spout



## Rain Shower



## Simple But Special

|          | 1      |         |          |
|----------|--------|---------|----------|
|          |        |         |          |
| ******** |        |         |