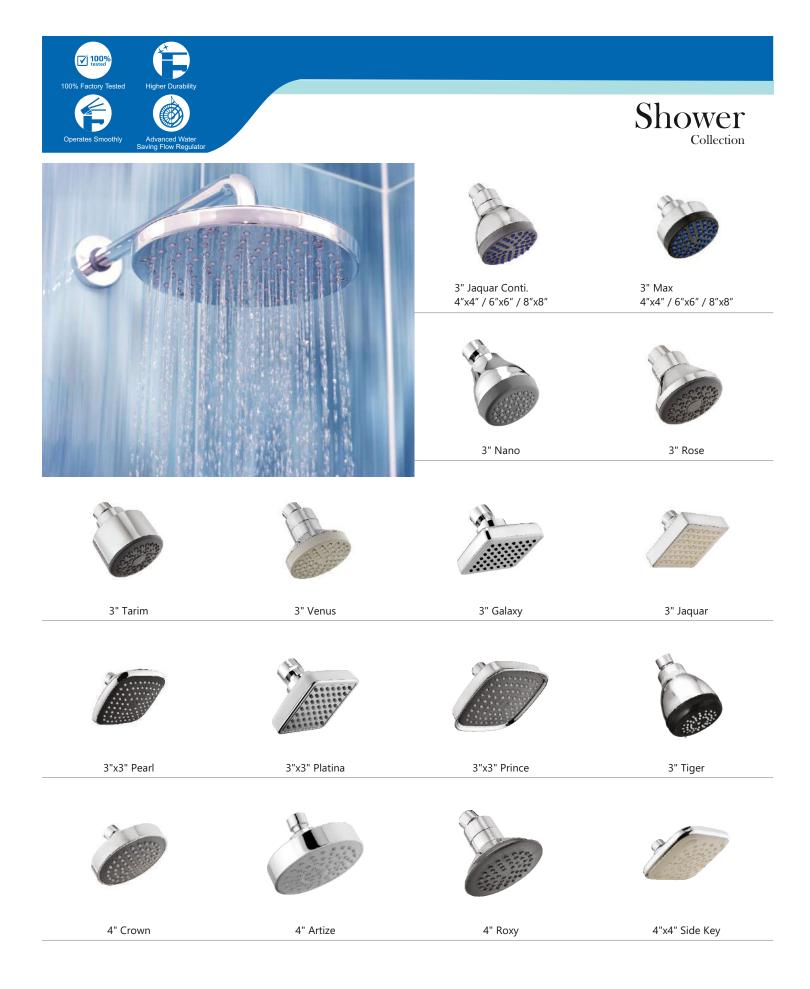

## Rain Shower

Ultra Slim 4"x4" / 6"x6" / 8"x8"

Maze 4"x4" / 6"x6" / 8"x8"

Sandwich 4"x4" / 6"x6" / 8"x8" / 12"x12"

Crossflow 4"x4" / 6"x6" / 8"x8" / 12"x12"

| 100% Factory Tested Higher Durability                                                                                                                                                                                                                                                                                                                                                                                                                                                                                                                                                                                                                                                                                                                                                                                                                                                                                                                                                                                                                                                                                                                                                                                                                                                                                                                                                                                                                                                                                                                                                                                                                                                                                                                                                                                                                                                                                                                                                                                                                                                                                          |                    |                 |                                       |
|--------------------------------------------------------------------------------------------------------------------------------------------------------------------------------------------------------------------------------------------------------------------------------------------------------------------------------------------------------------------------------------------------------------------------------------------------------------------------------------------------------------------------------------------------------------------------------------------------------------------------------------------------------------------------------------------------------------------------------------------------------------------------------------------------------------------------------------------------------------------------------------------------------------------------------------------------------------------------------------------------------------------------------------------------------------------------------------------------------------------------------------------------------------------------------------------------------------------------------------------------------------------------------------------------------------------------------------------------------------------------------------------------------------------------------------------------------------------------------------------------------------------------------------------------------------------------------------------------------------------------------------------------------------------------------------------------------------------------------------------------------------------------------------------------------------------------------------------------------------------------------------------------------------------------------------------------------------------------------------------------------------------------------------------------------------------------------------------------------------------------------|--------------------|-----------------|---------------------------------------|
| Operates Smoothly Advanced Water<br>Saving Flow Regulator                                                                                                                                                                                                                                                                                                                                                                                                                                                                                                                                                                                                                                                                                                                                                                                                                                                                                                                                                                                                                                                                                                                                                                                                                                                                                                                                                                                                                                                                                                                                                                                                                                                                                                                                                                                                                                                                                                                                                                                                                                                                      |                    |                 | Shower<br>Collection                  |
| A state of the sta |                    |                 |                                       |
| 4"x4" Full C.P                                                                                                                                                                                                                                                                                                                                                                                                                                                                                                                                                                                                                                                                                                                                                                                                                                                                                                                                                                                                                                                                                                                                                                                                                                                                                                                                                                                                                                                                                                                                                                                                                                                                                                                                                                                                                                                                                                                                                                                                                                                                                                                 | 4"x4" Galaxy       | 4"x4" Jaquar    | 4"x4" Pearl                           |
|                                                                                                                                                                                                                                                                                                                                                                                                                                                                                                                                                                                                                                                                                                                                                                                                                                                                                                                                                                                                                                                                                                                                                                                                                                                                                                                                                                                                                                                                                                                                                                                                                                                                                                                                                                                                                                                                                                                                                                                                                                                                                                                                |                    |                 |                                       |
| 4"x4" Platina                                                                                                                                                                                                                                                                                                                                                                                                                                                                                                                                                                                                                                                                                                                                                                                                                                                                                                                                                                                                                                                                                                                                                                                                                                                                                                                                                                                                                                                                                                                                                                                                                                                                                                                                                                                                                                                                                                                                                                                                                                                                                                                  | 4"x4" Platina 2    | 4"x4" Platina 3 | 4"x4" Prince                          |
|                                                                                                                                                                                                                                                                                                                                                                                                                                                                                                                                                                                                                                                                                                                                                                                                                                                                                                                                                                                                                                                                                                                                                                                                                                                                                                                                                                                                                                                                                                                                                                                                                                                                                                                                                                                                                                                                                                                                                                                                                                                                                                                                |                    |                 | A A A A A A A A A A A A A A A A A A A |
| 4" Plaze                                                                                                                                                                                                                                                                                                                                                                                                                                                                                                                                                                                                                                                                                                                                                                                                                                                                                                                                                                                                                                                                                                                                                                                                                                                                                                                                                                                                                                                                                                                                                                                                                                                                                                                                                                                                                                                                                                                                                                                                                                                                                                                       | Perry              | 6" Round        | 4"x4" ABS Sandwich                    |
| A STATE OF S |                    |                 |                                       |
| 4"x4" S.S Sandwich                                                                                                                                                                                                                                                                                                                                                                                                                                                                                                                                                                                                                                                                                                                                                                                                                                                                                                                                                                                                                                                                                                                                                                                                                                                                                                                                                                                                                                                                                                                                                                                                                                                                                                                                                                                                                                                                                                                                                                                                                                                                                                             | 6"x6" S.S Sandwich | 6"x6" Galaxy    | 6"x6" Jaquar                          |
| The second se                                                                                                                                                                                                                                                                                                                                                                                                                                                                                                                                                                                                                                                                                                                                                                                                                                                                                                                                                                                                                                                                                                                                                                                                                                                                                                                                                                                                                                                                                                                                                                                                                                                                                                                                                                                                                                                                                                                                                                                                                |                    | CULUID          |                                       |
| 6"x6"Platina                                                                                                                                                                                                                                                                                                                                                                                                                                                                                                                                                                                                                                                                                                                                                                                                                                                                                                                                                                                                                                                                                                                                                                                                                                                                                                                                                                                                                                                                                                                                                                                                                                                                                                                                                                                                                                                                                                                                                                                                                                                                                                                   | 8"x8" Jaquar       | 6"x8"           | 3"x5"                                 |