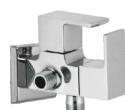

Single Lever Basin Mixer

Bib Cock

Long Body

Angle Cock

Wall Mixer with "L" Bend

3-in-1 Wall Mixer with "L" Bend

Concealed Stop Cock

2-in-1 Bib Cock