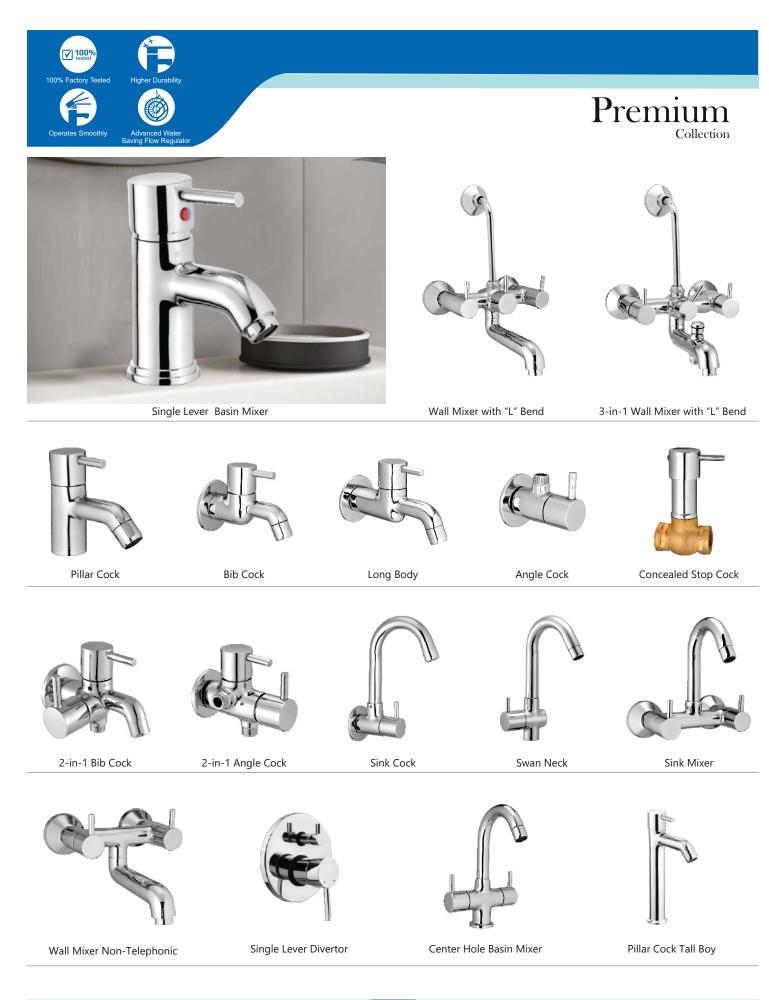

Single Lever Basin Mixer

Bib Cock

Long Body

Angle Cock

Wall Mixer with "L" Bend

3-in-1 Wall Mixer with "L" Bend

Concealed Stop Cock

2-in-1 Bib Cock

2-in-1 Angle Cock

Sink Cock

Swan Neck

Sink Mixer

PG-39

PG-40

PG-41

Center Hole Basin Mixer