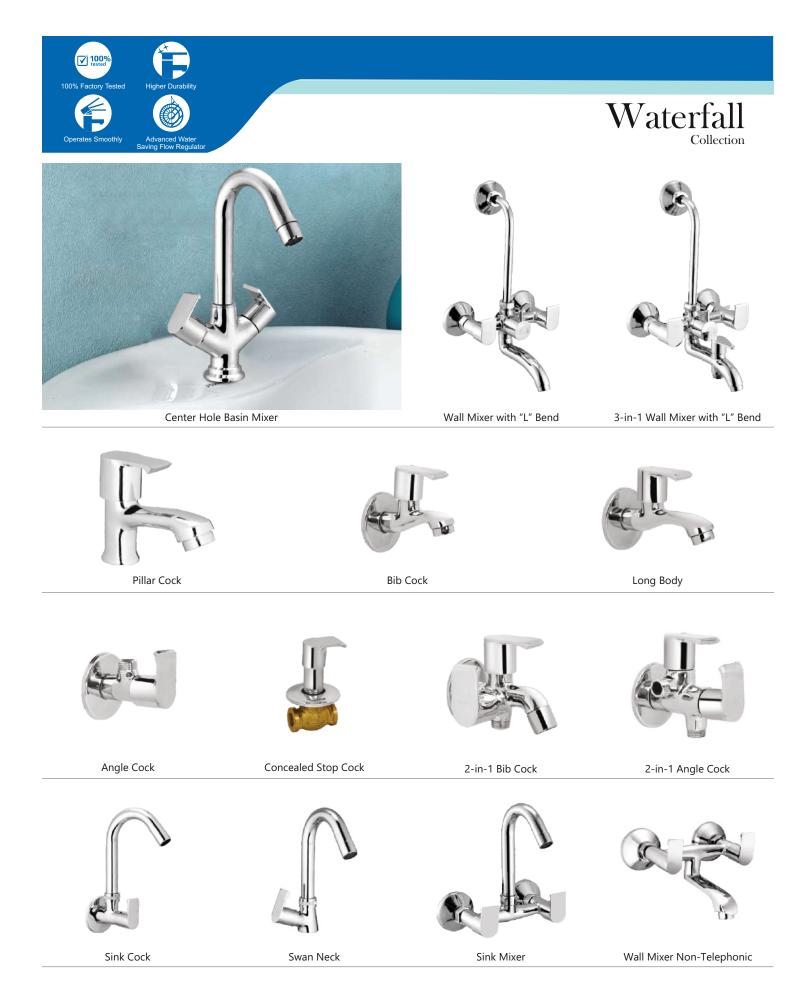

|
| Single Lever Basin Mixer | - | 44    |
| Divertor & Spout         | - | 45    |
| Rain Shower              | - | 46    |
| Shower                   | _ | 47-48 |
| Brass Shower             | _ | 49    |
| Brass Health Faucet      | _ | 50    |
| Bath Set Economy         | - | 51    |
| Flush Cock               | - | 52    |
| Metropol Push Valve      | - | 53    |
| Flexible Spout           | - | 54    |
| Accessories              | - | 55-56 |
|                          |   |       |











Single Lever Basin Mixer





Bib Cock

Long Body

Angle Cock

Wall Mixer with "L" Bend

3-in-1 Wall Mixer with "L" Bend



Concealed Stop Cock



2-in-1 Bib Cock



2-in-1 Angle Cock



Sink Cock



Swan Neck



Sink Mixer









































































PG-39



PG-40



PG-41





Center Hole Basin Mixer

Angle Cock

2-in-1 Bib Cock

2-in-1 Angle Cock







Pillar Cock



Bib Cock

2-in-1 Bib Cock





Long Body

2-in-1 Angle Cock



Angle Cock



## Single Lever Basin Mixer













Vignet

Fusion

Ornamix

#### Tall Boy Pillar Cock 9" / 12" / 15"









Alive Rays Fusion Ornamix



## Divertor & Spout



Divertor Body 5-way | 4-way (Hi-Flow, 46mm)



Divertor Body 5-Way | 4-way(40mm)



Wall Mounted Body



Ornamix Tip-Ton Spout

Skoda Tip-Ton Spout

Alive Tip-Ton Spout

Premium Tip-Ton Spout



## Rain Shower



## Simple But Special

|          | 1      |         |          |
|----------|--------|---------|----------|
|          |        |         |          |
| ******** |        |         |          |
| ******** | 1