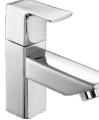

Single Lever Basin Mixer

Bib Cock

Long Body

Angle Cock

Wall Mixer with "L" Bend

3-in-1 Wall Mixer with "L" Bend

Concealed Stop Cock

2-in-1 Bib Cock

2-in-1 Angle Cock

Sink Cock

Swan Neck

Sink Mixer

PG-39

PG-40

PG-41

Center Hole Basin Mixer

Angle Cock

2-in-1 Bib Cock

2-in-1 Angle Cock

Pillar Cock

Bib Cock

2-in-1 Bib Cock

Long Body

2-in-1 Angle Cock