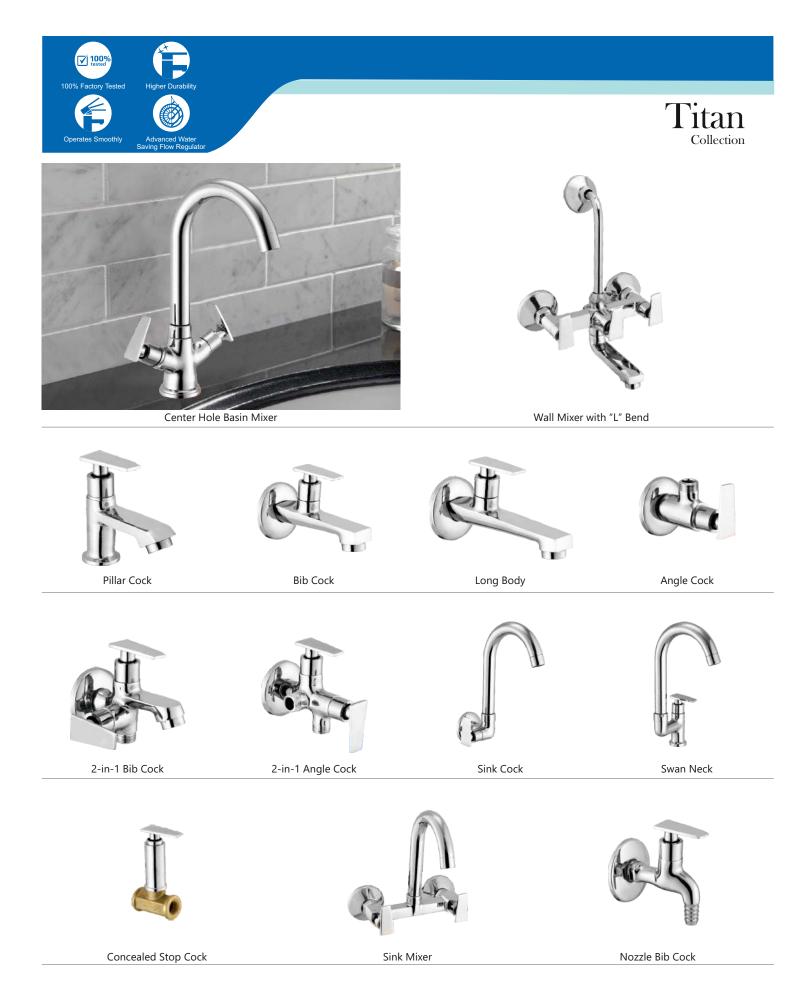

Single Lever Basin Mixer

Bib Cock

Long Body

Angle Cock

Wall Mixer with "L" Bend

3-in-1 Wall Mixer with "L" Bend

Concealed Stop Cock

2-in-1 Bib Cock

2-in-1 Angle Cock

Sink Cock

Swan Neck

Sink Mixer

PG-39

PG-40

PG-41

Center Hole Basin Mixer

Angle Cock

2-in-1 Bib Cock

2-in-1 Angle Cock

Pillar Cock

Bib Cock

2-in-1 Bib Cock

Long Body

2-in-1 Angle Cock