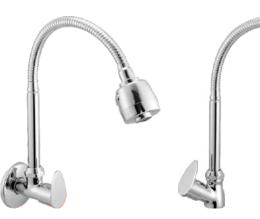

| 8"x8" Jaquar       | 6"x8"           | 3"x5"                                 |



# Brass Shower







Queen



Dyna

Pearl

Platina









Plaza

Perry

Sonet

Kia









Jester

Rody

Galaxy

Raja







### ABS Health Faucet









## Flush Cock









Flush Cock Med.

Flush Cock Fighter

Flush Cock Heavy

Flush Cock Jumbo



Flush Cock Dove

Flush Cock Fusion

Flush Cock Orio

Flush Cock Magic

Flush Cock Golf

## Waste Coupling



Waste Coupling Brass/Med.



Waste Coupling BR.Extra Hy





Pop-up Waste Coupling





# Flexible Spout

#### \* Available in all Types of Colors





Sink Cock Soft

Swan Neck Soft



Sink Cock Vignet

Swan Neck Vignet



Sink Cock Dual Flow Vignet

Swan Neck Dual Flow Vignet



Sink Mixer Multi Flow Ornamix







## J.P SANITATION