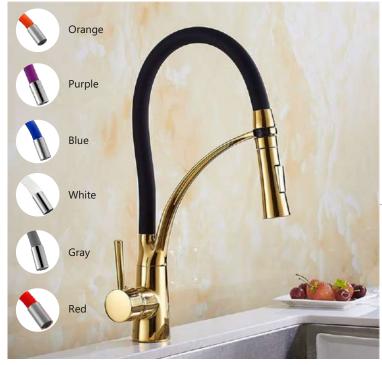

# Flexible Spout

#### \* Available in all Types of Colors

Sink Cock Soft

Swan Neck Soft

Sink Cock Vignet

Swan Neck Vignet

Sink Cock Dual Flow Vignet

Swan Neck Dual Flow Vignet

Sink Mixer Multi Flow Ornamix