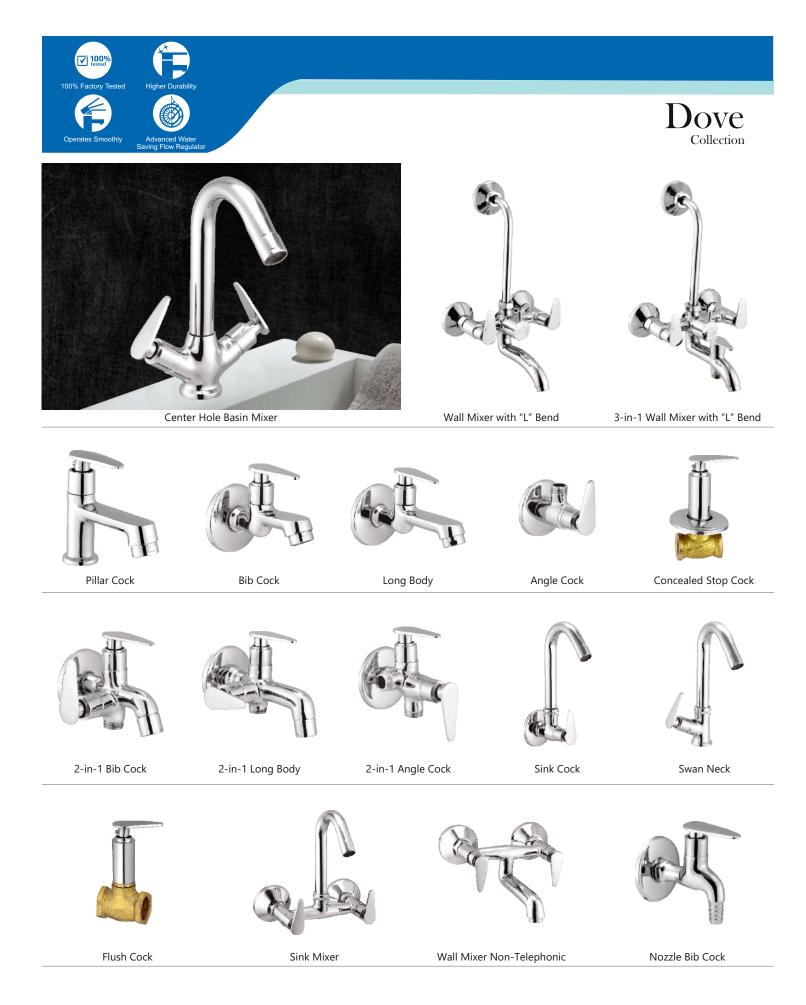

| Nano                     | - | 30    |
|--------------------------|---|-------|
| Apollo                   | - | 31    |
| Luxury                   | - | 32    |
| Hexa                     | - | 33    |
| Dove                     | - | 34    |
| Soft                     | - | 35    |
| Rio                      | - | 36    |
| Turbo                    | - | 37    |
| Waterfall                | - | 38    |
| Vignet                   | - | 39    |
| Metro                    | - | 40    |
| Prime                    | - | 41    |
| Conti.                   | - | 42    |
| Deluxe & Society         | - | 43    |
| Single Lever Basin Mixer | - | 44    |
| Divertor & Spout         | - | 45    |
| Rain Shower              | - | 46    |
| Shower                   | _ | 47-48 |
| Brass Shower             | _ | 49    |
| Brass Health Faucet      | _ | 50    |
| Bath Set Economy         | - | 51    |
| Flush Cock               | - | 52    |
| Metropol Push Valve      | - | 53    |
| Flexible Spout           | - | 54    |
| Accessories              | - | 55-56 |
|                          |   |       |