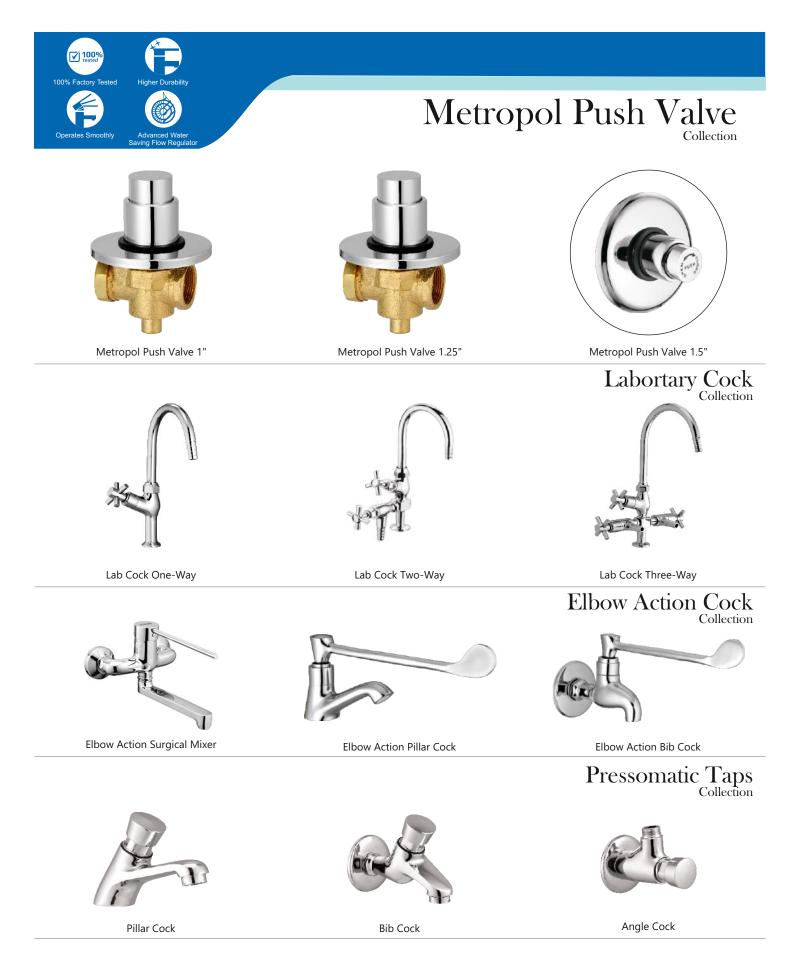

## Flush Cock

Flush Cock Med.

Flush Cock Fighter

Flush Cock Heavy

Flush Cock Jumbo

Flush Cock Dove

Flush Cock Fusion

Flush Cock Orio

Flush Cock Magic

Flush Cock Golf