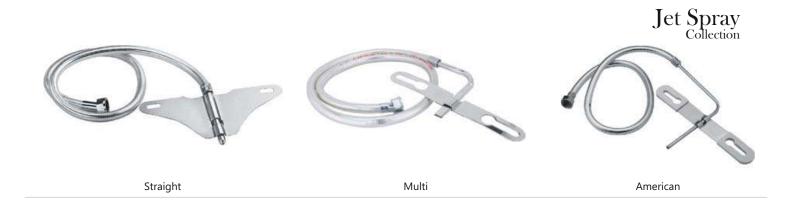

| 8"x8" Jaquar       | 6"x8"           | 3"x5"                                 |



# Brass Shower







Queen



Dyna

Pearl

Platina









Plaza

Perry

Sonet

Kia









Jester

Rody

Galaxy

Raja







### ABS Health Faucet









## Flush Cock









Flush Cock Med.

Flush Cock Fighter

Flush Cock Heavy

Flush Cock Jumbo



Flush Cock Dove

Flush Cock Fusion

Flush Cock Orio

Flush Cock Magic

Flush Cock Golf

## Waste Coupling



Waste Coupling Brass/Med.



Waste Coupling BR.Extra Hy





Pop-up Waste Coupling





# Flexible Spout

#### \* Available in all Types of Colors





Sink Cock Soft

Swan Neck Soft



Sink Cock Vignet

Swan Neck Vignet



Sink Cock Dual Flow Vignet

Swan Neck Dual Flow Vignet



Sink Mixer Multi Flow Ornamix







## J.P SANITATION