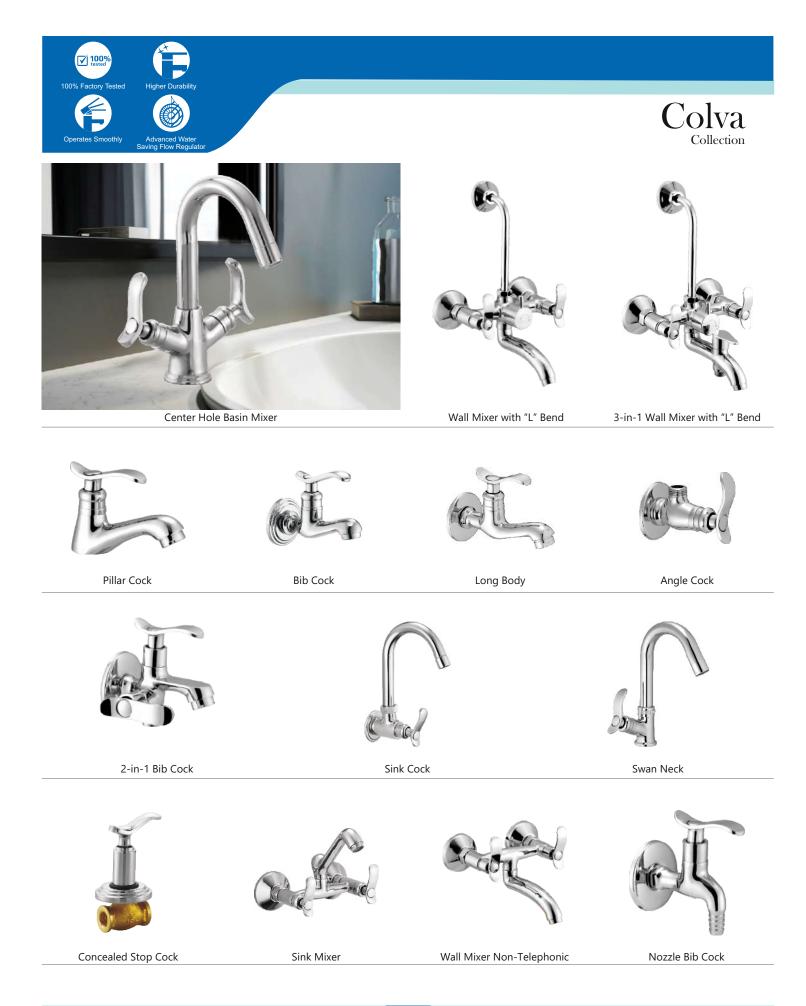

Single Lever Basin Mixer

Bib Cock

Long Body

Angle Cock

Wall Mixer with "L" Bend

3-in-1 Wall Mixer with "L" Bend

Concealed Stop Cock

2-in-1 Bib Cock

2-in-1 Angle Cock

Sink Cock

Swan Neck

Sink Mixer

PG-39

PG-40

PG-41

Center Hole Basin Mixer

Angle Cock

2-in-1 Bib Cock

2-in-1 Angle Cock

Pillar Cock

Bib Cock

2-in-1 Bib Cock

Long Body

2-in-1 Angle Cock

Angle Cock