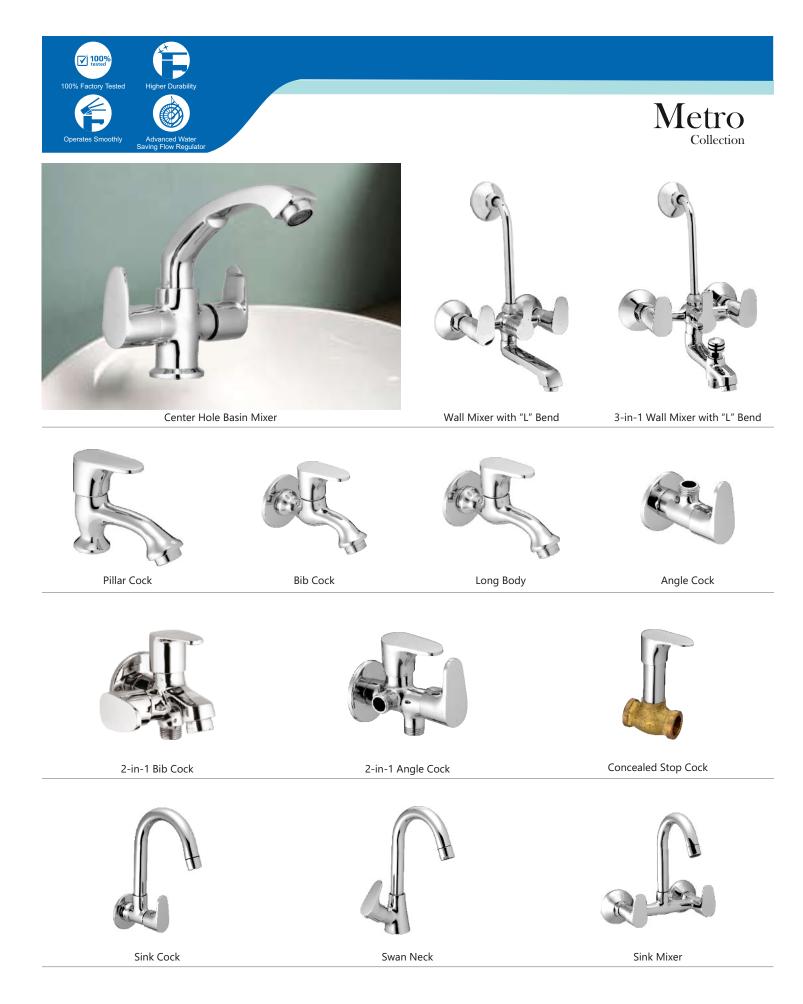

| Nano                     | - | 30    |
|--------------------------|---|-------|
| Apollo                   | - | 31    |
| Luxury                   | - | 32    |
| Hexa                     | - | 33    |
| Dove                     | - | 34    |
| Soft                     | - | 35    |
| Rio                      | - | 36    |
| Turbo                    | - | 37    |
| Waterfall                | - | 38    |
| Vignet                   | - | 39    |
| Metro                    | - | 40    |
| Prime                    | - | 41    |
| Conti.                   | - | 42    |
| Deluxe & Society         | - | 43    |
| Single Lever Basin Mixer | - | 44    |
| Divertor & Spout         | - | 45    |
| Rain Shower              | - | 46    |
| Shower                   | _ | 47-48 |
| Brass Shower             | _ | 49    |
| Brass Health Faucet      | _ | 50    |
| Bath Set Economy         | - | 51    |
| Flush Cock               | - | 52    |
| Metropol Push Valve      | - | 53    |
| Flexible Spout           | - | 54    |
| Accessories              | - | 55-56 |
|                          |   |       |