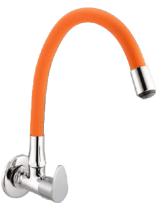

| 8"x8" Jaquar       | 6"x8"           | 3"x5"                                 |



# Brass Shower







Queen



Dyna

Pearl

Platina









Plaza

Perry

Sonet

Kia









Jester

Rody

Galaxy

Raja







### ABS Health Faucet









## Flush Cock









Flush Cock Med.

Flush Cock Fighter

Flush Cock Heavy

Flush Cock Jumbo



Flush Cock Dove

Flush Cock Fusion

Flush Cock Orio

Flush Cock Magic

Flush Cock Golf

## Waste Coupling



Waste Coupling Brass/Med.



Waste Coupling BR.Extra Hy





Pop-up Waste Coupling





# Flexible Spout

#### \* Available in all Types of Colors





Sink Cock Soft

Swan Neck Soft



Sink Cock Vignet

Swan Neck Vignet



Sink Cock Dual Flow Vignet

Swan Neck Dual Flow Vignet



Sink Mixer Multi Flow Ornamix







## J.P SANITATION