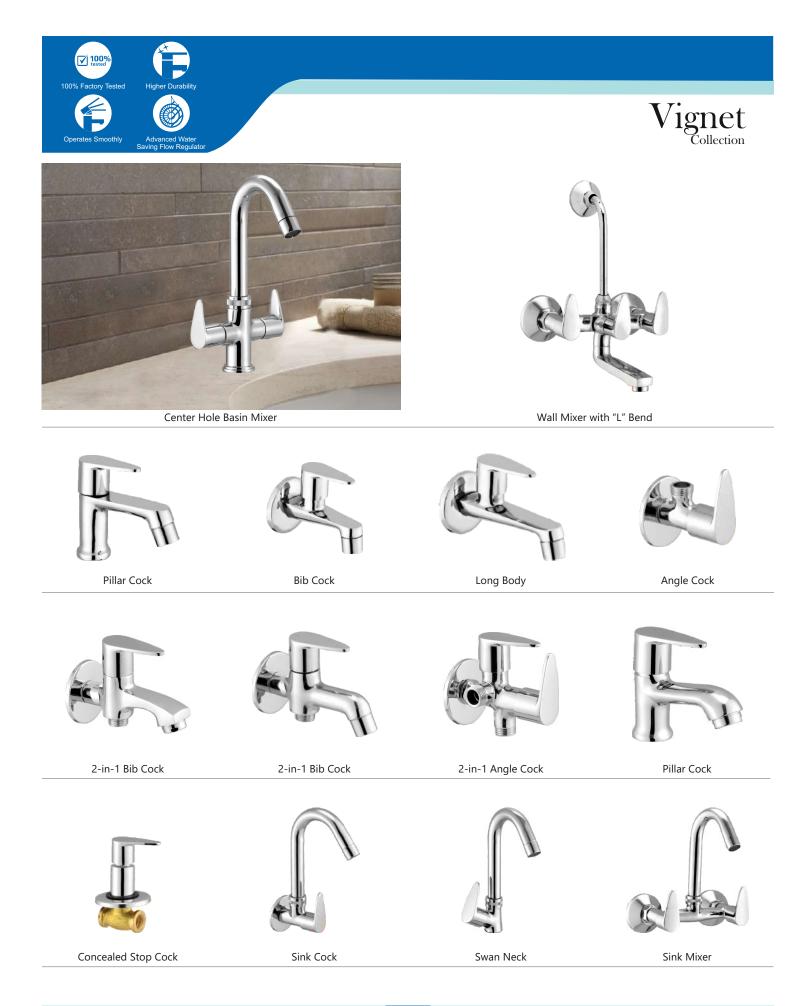

| Nano                     | - | 30    |
|--------------------------|---|-------|
| Apollo                   | - | 31    |
| Luxury                   | - | 32    |
| Hexa                     | - | 33    |
| Dove                     | - | 34    |
| Soft                     | - | 35    |
| Rio                      | - | 36    |
| Turbo                    | - | 37    |
| Waterfall                | - | 38    |
| Vignet                   | - | 39    |
| Metro                    | - | 40    |
| Prime                    | - | 41    |
| Conti.                   | - | 42    |
| Deluxe & Society         | - | 43    |
| Single Lever Basin Mixer | - | 44    |
| Divertor & Spout         | - | 45    |
| Rain Shower              | - | 46    |
| Shower                   | _ | 47-48 |
| Brass Shower             | _ | 49    |
| Brass Health Faucet      | _ | 50    |
| Bath Set Economy         | - | 51    |
| Flush Cock               | - | 52    |
| Metropol Push Valve      | - | 53    |
| Flexible Spout           | - | 54    |
| Accessories              | - | 55-56 |
|                          |   |       |