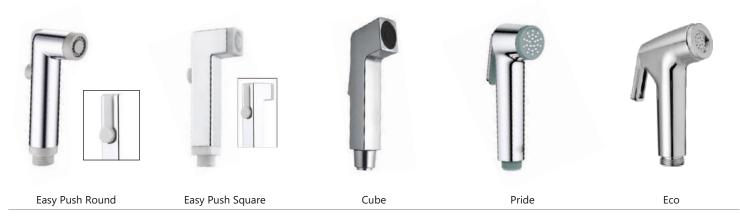

| 8"x8" Jaquar       | 6"x8"           | 3"x5"                                 |



# Brass Shower







Queen



Dyna

Pearl

Platina









Plaza

Perry

Sonet

Kia









Jester

Rody

Galaxy

Raja







### ABS Health Faucet









## Flush Cock









Flush Cock Med.

Flush Cock Fighter

Flush Cock Heavy

Flush Cock Jumbo



Flush Cock Dove

Flush Cock Fusion

Flush Cock Orio

Flush Cock Magic

Flush Cock Golf

## Waste Coupling



Waste Coupling Brass/Med.



Waste Coupling BR.Extra Hy





Pop-up Waste Coupling





# Flexible Spout

#### \* Available in all Types of Colors





Sink Cock Soft

Swan Neck Soft



Sink Cock Vignet

Swan Neck Vignet



Sink Cock Dual Flow Vignet

Swan Neck Dual Flow Vignet



Sink Mixer Multi Flow Ornamix







## J.P SANITATION