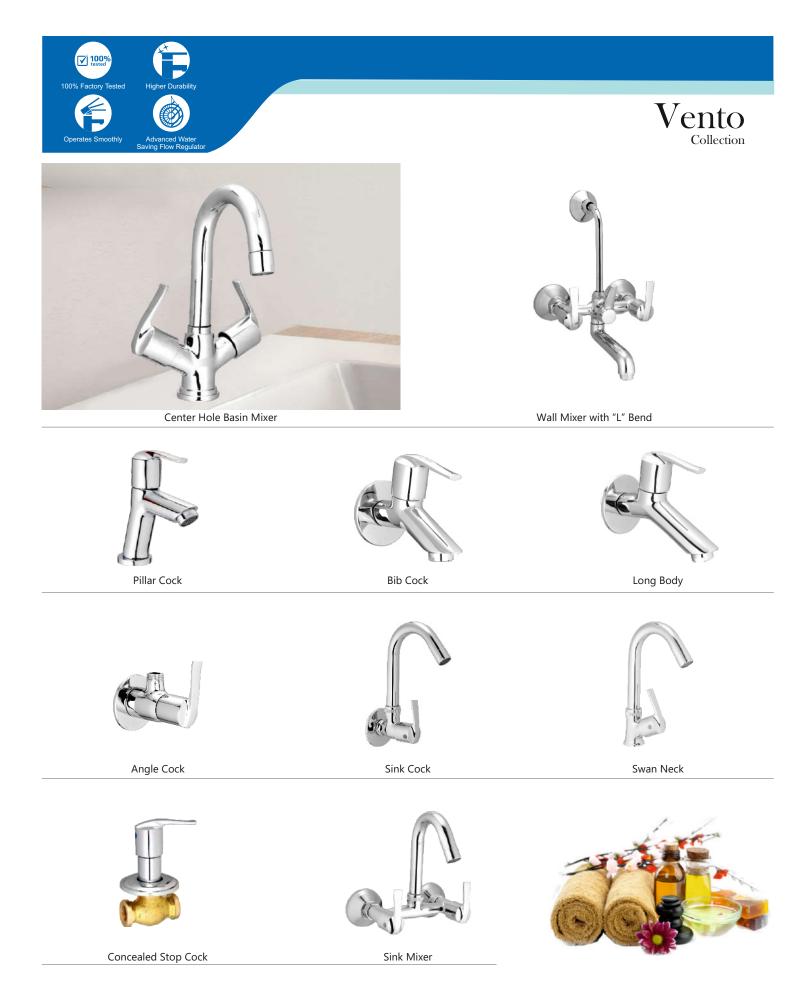

Single Lever Basin Mixer

Bib Cock

Long Body

Angle Cock

Wall Mixer with "L" Bend

3-in-1 Wall Mixer with "L" Bend

Concealed Stop Cock

2-in-1 Bib Cock

2-in-1 Angle Cock

Sink Cock

Swan Neck

Sink Mixer

PG-39

PG-40

PG-41

Center Hole Basin Mixer

Angle Cock

2-in-1 Bib Cock

2-in-1 Angle Cock

Pillar Cock

Bib Cock

2-in-1 Bib Cock

Long Body

2-in-1 Angle Cock

Angle Cock