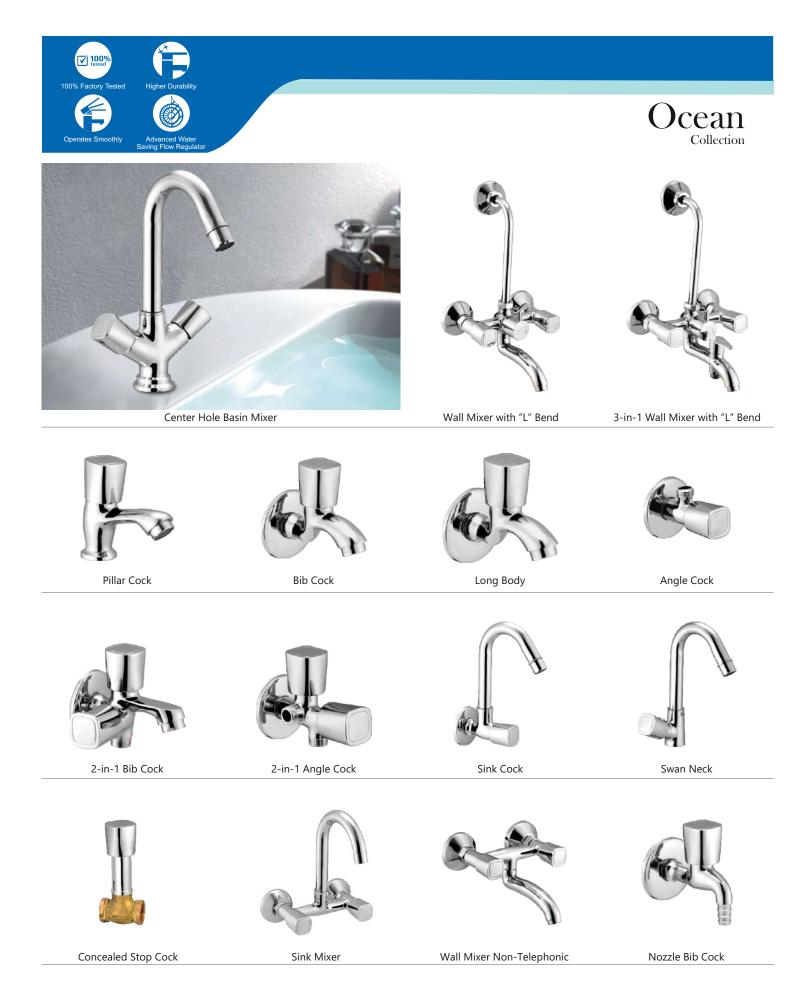

Single Lever Basin Mixer

Bib Cock

Long Body

Angle Cock

Wall Mixer with "L" Bend

3-in-1 Wall Mixer with "L" Bend

Concealed Stop Cock

2-in-1 Bib Cock

2-in-1 Angle Cock

Sink Cock

Swan Neck

Sink Mixer

PG-39

PG-40

PG-41

Center Hole Basin Mixer

Angle Cock

2-in-1 Bib Cock

2-in-1 Angle Cock

Pillar Cock

Bib Cock

2-in-1 Bib Cock

Long Body

2-in-1 Angle Cock