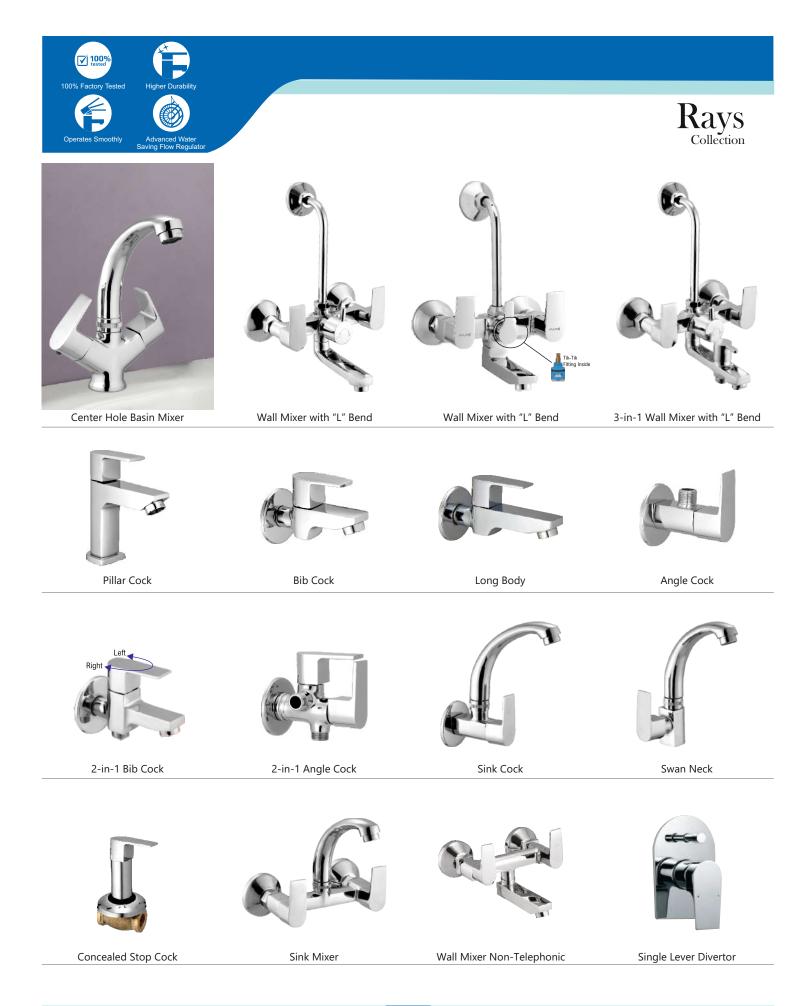

Single Lever Basin Mixer

Bib Cock

Long Body

Angle Cock

Wall Mixer with "L" Bend

3-in-1 Wall Mixer with "L" Bend

Concealed Stop Cock

2-in-1 Bib Cock

2-in-1 Angle Cock

Sink Cock

Swan Neck

Sink Mixer

PG-39

PG-40

PG-41

Center Hole Basin Mixer

Angle Cock

2-in-1 Bib Cock

2-in-1 Angle Cock

Pillar Cock

Bib Cock

2-in-1 Bib Cock

Long Body

2-in-1 Angle Cock