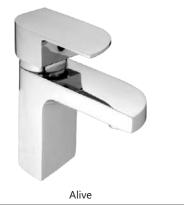

#### Tall Boy Pillar Cock 9" / 12" / 15"

Alive Rays Fusion Ornamix

## Divertor & Spout

Divertor Body 5-way | 4-way (Hi-Flow, 46mm)

Divertor Body 5-Way | 4-way(40mm)

Wall Mounted Body

Ornamix Tip-Ton Spout

Skoda Tip-Ton Spout

Alive Tip-Ton Spout

Premium Tip-Ton Spout