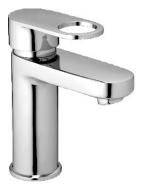

0    |
| Bath Set Economy         | - | 51    |
| Flush Cock               | - | 52    |
| Metropol Push Valve      | - | 53    |
| Flexible Spout           | - | 54    |
| Accessories              | - | 55-56 |
|                          |   |       |











Single Lever Basin Mixer





Bib Cock

Long Body

Angle Cock

Wall Mixer with "L" Bend

3-in-1 Wall Mixer with "L" Bend



Concealed Stop Cock



2-in-1 Bib Cock



2-in-1 Angle Cock



Sink Cock



Swan Neck



Sink Mixer









































































PG-39



PG-40



PG-41





Center Hole Basin Mixer

Angle Cock

2-in-1 Bib Cock

2-in-1 Angle Cock







Pillar Cock



Bib Cock

2-in-1 Bib Cock





Long Body

2-in-1 Angle Cock



Angle Cock



## Single Lever Basin Mixer













Vignet

Fusion

Ornamix

#### Tall Boy Pillar Cock 9" / 12" / 15"









Alive Rays Fusion Ornamix



## Divertor & Spout



Divertor Body 5-way | 4-way (Hi-Flow, 46mm)



Divertor Body 5-Way | 4-way(40mm)



Wall Mounted Body



Ornamix Tip-Ton Spout

Skoda Tip-Ton Spout

Alive Tip-Ton Spout

Premium Tip-Ton Spout



## Rain Shower



## Simple But Special

|          | 1      |         |          |
|----------|--------|---------|----------|
|          |        |         |          |
| ******** |        |         |          |
| ******** | 1      |         |          |
| ******** | 1      |         | ******** |
| ******** |        |         |          |
| ******** | ·      | ******* |          |
| ******** | 150 00 | ******* |          |
|          | *** ** |         | 1        |
|