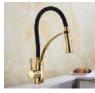

remium   | - |
|-----------|---|
| Elegent   | - |
| Fusion    | - |
| Skoda     | - |
| Rays      | - |
| Desire    | - |
| Alive     | - |
| Chocolate | - |
| Delta     | - |
| Hind      | _ |
| Ocean     | - |
| Titan     | - |
| Wings     | - |
| Glamour   | - |
| Oxford    | - |
| Colva     | - |
| Style     | - |
| Milano    | - |
| Stella    | - |
| Cosmo     | - |
| Vento     | - |
| Golf      | - |
| Splash    | - |
| Magic     | - |
| Ornamix   | - |
| Sonata    | - |
| Parko     | - |
| Plus      | - |
| Torrin    | - |
|           |   |

|                                        | _ |
|----------------------------------------|---|
|                                        |   |
| XXXXXXXXXXXXXXXXXXXXXXXXXXXXXXXXXXXXXX |   |
| 6 AT                                   |   |











| Nano                     | - | 30    |
|--------------------------|---|-------|
| Apollo                   | - | 31    |
| Luxury                   | - | 32    |
| Hexa                     | - | 33    |
| Dove                     | - | 34    |
| Soft                     | - | 35    |
| Rio                      | - | 36    |
| Turbo                    | - | 37    |
| Waterfall                | - | 38    |
| Vignet                   | - | 39    |
| Metro                    | - | 40    |
| Prime                    | - | 41    |
| Conti.                   | - | 42    |
| Deluxe & Society         | - | 43    |
| Single Lever Basin Mixer | - | 44    |
| Divertor & Spout         | - | 45    |
| Rain Shower              | - | 46    |
| Shower                   | _ | 47-48 |
| Brass Shower