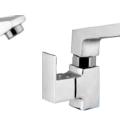

Single Lever Basin Mixer

Bib Cock

Long Body

Angle Cock

Wall Mixer with "L" Bend

3-in-1 Wall Mixer with "L" Bend

Concealed Stop Cock

2-in-1 Bib Cock